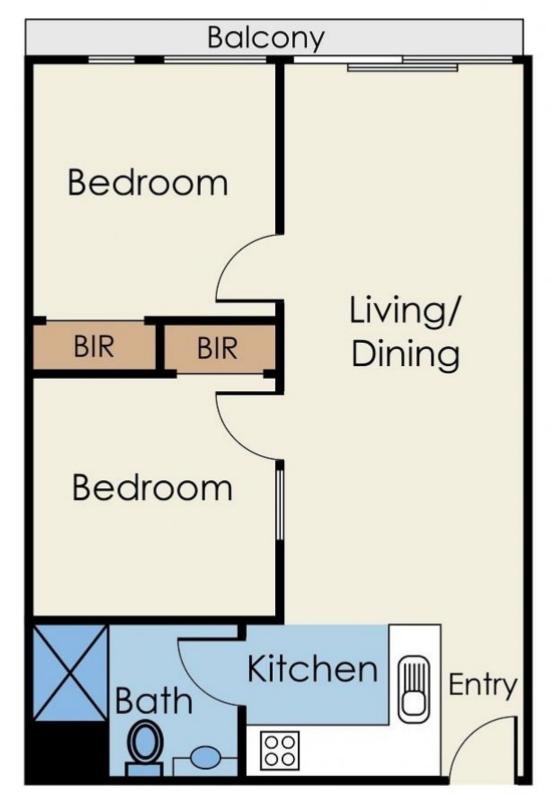

## 205/39 Lonsdale Street Melbourne VIC

Positioned in the heart of Melbourne, this large two bedroom apartment features open plan living and dining area, full length balcony, BIR's, reverse cycling heating/cooling and modern appliances. Located in the heart of all the theatre and University precinct, restaurants, bars, cafes and Chinatown, this is the ideal apartment to invest in or owner occupy. Current rent return of \$25,032 P/A, 7%+