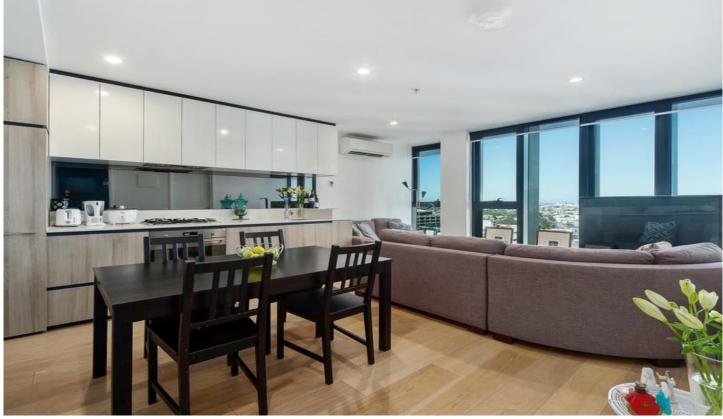

## 1603/58 Clarke Street Southbank VIC

Those with style and sophistication deserve nothing less than this ultra-modern one-bedroom apartment ideally oriented to capture elevated views that stretch to the water from the sixteenth floor of the exhilarating Habitat apartment complex. Situated in the heart of Southbank's cultural precinct, this is where lifestyle and location go hand in hand at a price to please owner-occupiers and investors alike, while award-winning architects Rothelowman have raised the bar with community-minded residents' facilities including a communal terrace, rooftop cinema room, garden and deck.

Inside it's all about cutting-edge living space and the elegance of modern design with a luminous open-plan layout anchored by stunning wide-plank timber floors, while the sleek single-line kitchen boasts stone benches, quality Smeg appliances and contrast cabinetry. The double