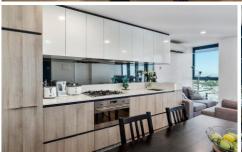

Inside it's all about cutting-edge living space and the elegance of modern design with a luminous open-plan layout anchored by stunning wide-plank timber floors, while the sleek single-line kitchen boasts stone benches, quality Smeg appliances and contrast cabinetry. The double