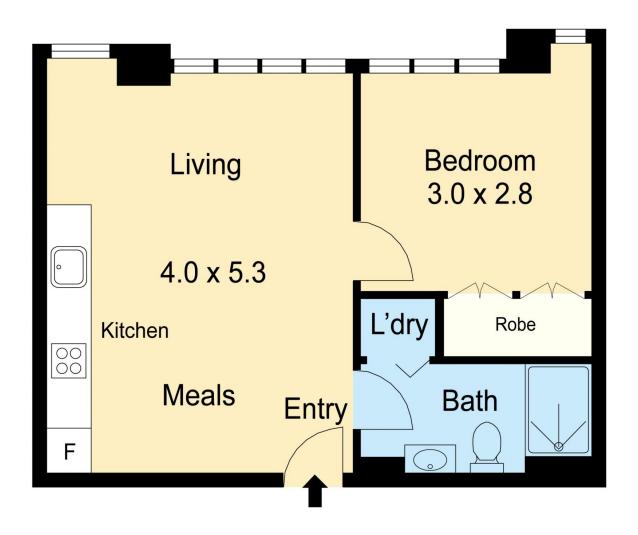

## 1603/58 Clarke Street Southbank VIC

Those with style and sophistication deserve nothing less than this ultra-modern one-bedroom apartment ideally oriented to capture elevated views that stretch to the water from the sixteenth floor of the exhilarating Habitat apartment complex. Situated in the heart of Southbank's cultural precinct, this is where lifestyle and location go hand in hand at a price to please owner-occupiers and investors alike, while award-winning architects Rothelowman have raised the bar with community-minded residents' facilities including a communal terrace, rooftop cinema room, garden and deck.

Inside it's all about cutting-edge living space and the elegance of modern design with a luminous open-plan layout anchored by stunning wide-plank timber floors, while the sleek single-line kitchen boasts stone benches, quality Smeg appliances and contrast cabinetry. The double