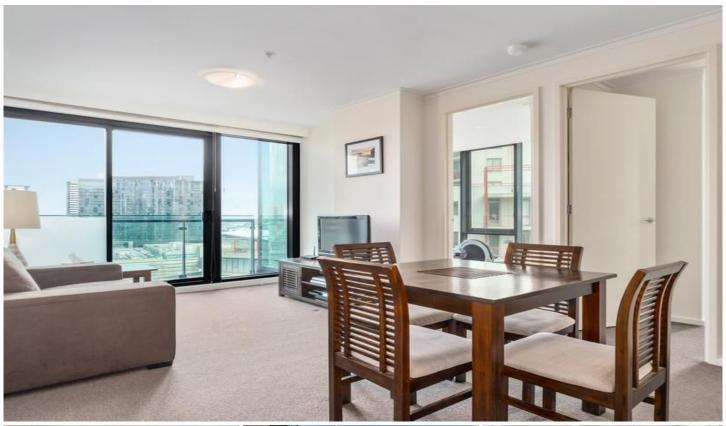

With stunning floor to ceiling windows and a covered balcony offering dress circle seats for the nightly light show of the city after dark, the apartment boasts roomy open-plan living and dining enhanced by quality carpet underfoot and a timeless neutral palette. A sure statement in style, the smart kitchen boasts smooth composite stone