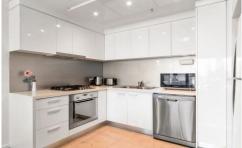

With stunning floor to ceiling windows and a covered balcony offering dress circle seats for the nightly light show of the city after dark, the apartment boasts roomy open-plan living and dining enhanced by quality carpet underfoot and a timeless neutral palette. A sure statement in style, the smart kitchen boasts smooth composite stone