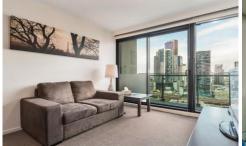

With stunning floor to ceiling windows and a covered balcony offering dress circle seats for the nightly light show of the city after dark, the apartment boasts roomy open-plan living and dining enhanced by quality carpet underfoot and a timeless neutral palette. A sure statement in style, the smart kitchen boasts smooth composite stone