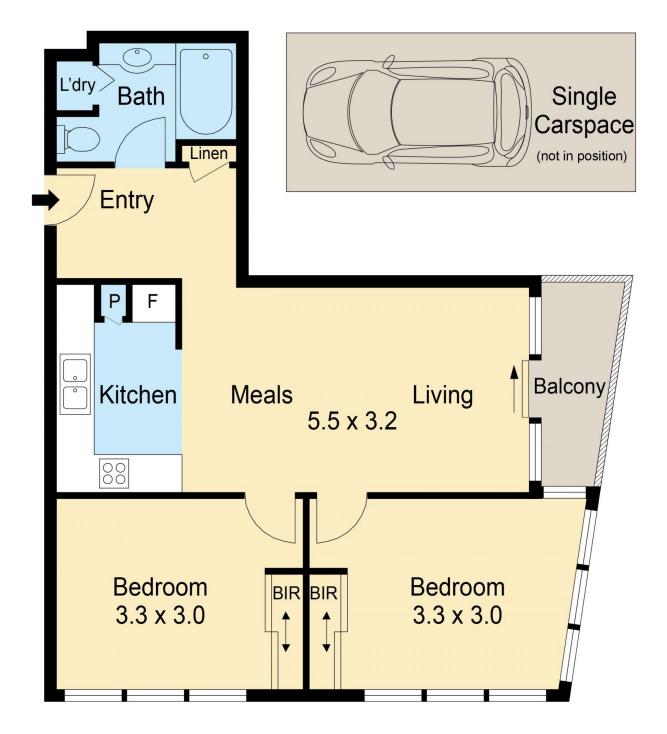

## 1710/180 City Road Southbank VIC

With dazzling views of the Melbourne CBD from the 17th floor, this immaculate two-bedroom apartment offers a match made in heaven for buyers ready to embrace the romance of sophisticated Southbank living. Ideally located in the award-winning Southbank One complex and just an easy walk to St Kilda Road trams, Clarendon Street village, Southbank restaurants, Crown Entertainment Complex, South Melbourne Market and the CBD, experience life in the world's most livable city exactly as it is meant to be lived.

With stunning floor to ceiling windows and a covered balcony offering dress circle seats for the nightly light show of the city after dark, the apartment boasts roomy open-plan living and dining enhanced by quality carpet underfoot and a timeless neutral palette. A sure statement in style, the smart kitchen boasts smooth composite stone