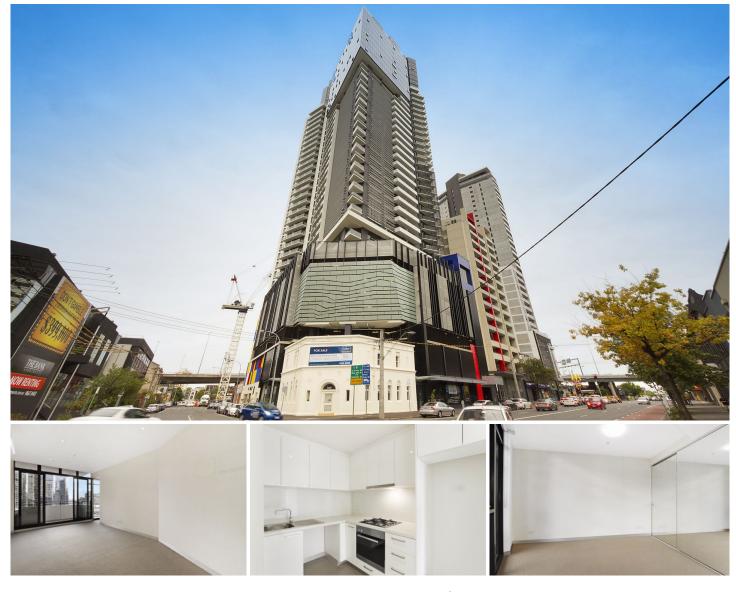

## 1506/283 City Road Southbank VIC

This ultra-chic city pad is enviably positioned on the fifteenth floor of the award-winning 'Bank Apartments' in the heart of Southbank's' entertainment precinct, close to bustling Clarendon Street shops and cafes, the infamous and vibrant South Melbourne Market, Crown Casino and with public transport on the doorstep; the CBD is minutes away. Perfect for professionals, first homebuyers, investors and those seeking a contemporary urban lifestyle, this stylish apartment boasts a spacious living area enhanced dramatically with floor-to-ceiling windows and sliding door spilling out to the north-westerly facing balcony, offering endless and stunning CBD views. Dine out at the many surrounding eateries or easily cater in the sleek kitchen enhanced with stone surfaces, pantry, glossy cabinetry, feature glass splashbacks and quality stainless steel appliances including gas cooktop, electric oven, and range hood. A comfortable bedroom is complemented with

## 1506/283 City Road, Southbank