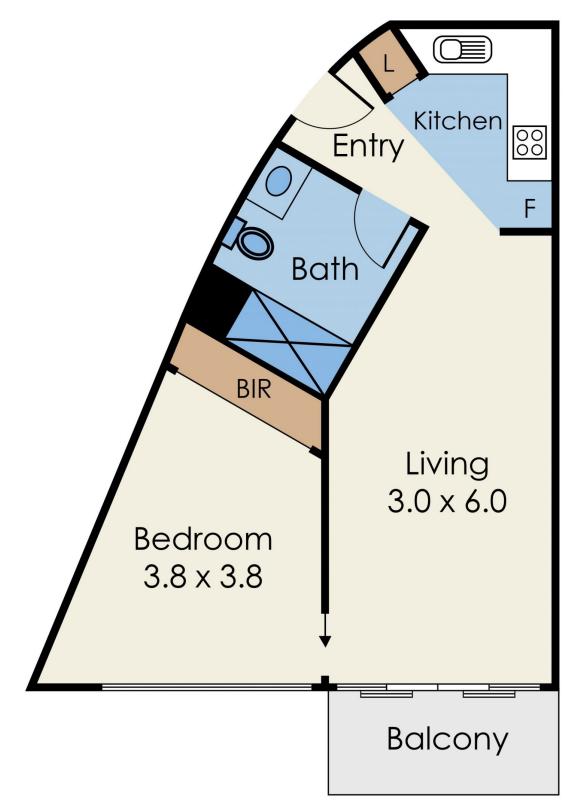

## 1506/283 City Road Southbank VIC

This ultra-chic city pad is enviably positioned on the fifteenth floor of the award-winning 'Bank Apartments' in the heart of Southbank's' entertainment precinct, close to bustling Clarendon Street shops and cafes, the infamous and vibrant South Melbourne Market, Crown Casino and with public transport on the doorstep; the CBD is minutes away. Perfect for professionals, first homebuyers, investors and those seeking a contemporary urban lifestyle, this stylish apartment boasts a spacious living area enhanced dramatically with floor-to-ceiling windows and sliding door spilling out to the north-westerly facing balcony, offering endless and stunning CBD views. Dine out at the many surrounding eateries or easily cater in the sleek kitchen enhanced with stone surfaces, pantry, glossy cabinetry, feature glass splashbacks and quality stainless steel appliances including gas cooktop, electric oven, and range hood. A comfortable bedroom is complemented with