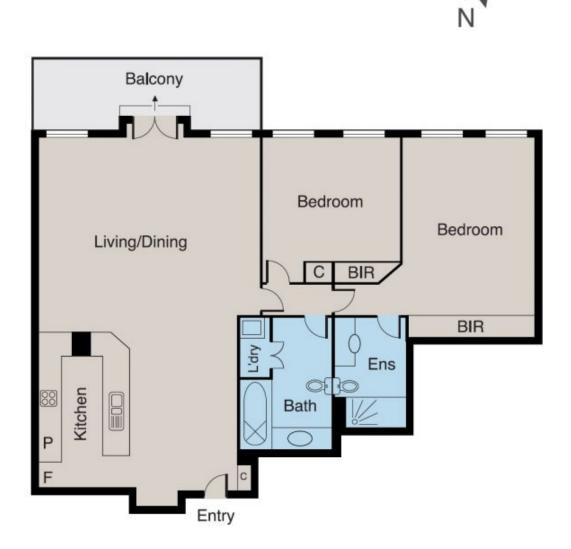

## 9/398 La Trobe Street Melbourne VIC

Whether you're downsizing or upsizing, this oversized two bedroom apartment in a low-rise development will impress with its refined presence, offering a convenient and connected lifestyle right in the heart of Melbourne's Law district.

This is premium easy-care living at its best featuring a large open-plan dining/living area that will entertain and delight accompanied by the over-sized kitchen with dishwasher, breakfast bar and plenty of storage throughout. Double-door access from the living room leads to the large north-facing balcony allowing natural light to flow through the home.

The main bedroom, privately set and boasting a northerly aspect, features BIR's and ensuite bathroom, while the generous second bedroom also with BIR's, is serviced by