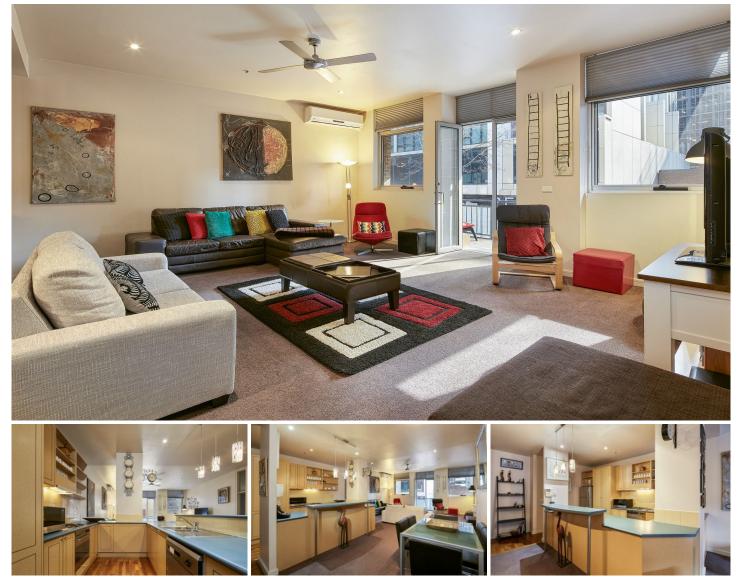

## 9/398 La Trobe Street Melbourne VIC

Whether you're downsizing or upsizing, this oversized two bedroom apartment in a low-rise development will impress with its refined presence, offering a convenient and connected lifestyle right in the heart of Melbourne's Law district.

This is premium easy-care living at its best featuring a large open-plan dining/living area that will entertain and delight accompanied by the over-sized kitchen with dishwasher, breakfast bar and plenty of storage throughout. Double-door access from the living room leads to the large north-facing balcony allowing natural light to flow through the home.

The main bedroom, privately set and boasting a northerly aspect, features BIR's and ensuite bathroom, while the generous second bedroom also with BIR's, is serviced by