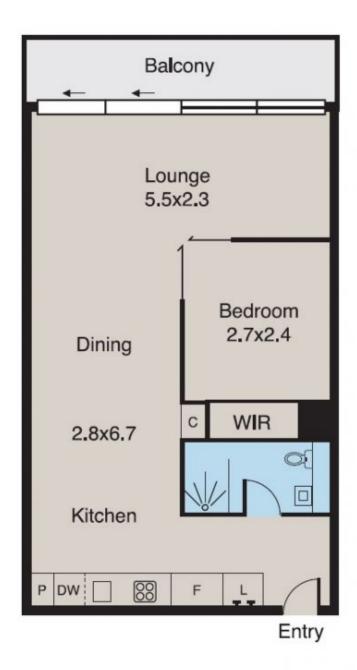

## **NEXT**RE

604/152 Sturt Street Southbank VIC

Current rental return of \$26,164 pa until December 2018

This ultra-contemporary one bedroom apartment is set within the Guild development located right in the heart of Melbourne's world class cultural and arts precinct within walking distance to a range of lifestyle attractions including Botanic gardens, South Melbourne market, Crown Entertainment Complex and Yarra River, great choice for owner occupiers or investors alike. Commuting is easy with trams at your door step directly to Melbourne CBD and Melbourne University and nearby freeway access.

Boasting an industrial chic design with a smart modern finish, this beautifully-appointed apartment features high ceilings, full length undercover balcony with uninterrupted views, timber floor throughout open plan living/dining area, sleek kitchen with stainless steel European appliances boasting plenty of cupboards, spacious bedroom with BIRs