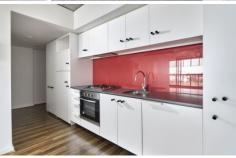

Boasting an industrial chic design with a smart modern finish, this beautifully-appointed apartment features high ceilings, full length undercover balcony with uninterrupted views, timber floor throughout open plan living/dining area, sleek kitchen with stainless steel European appliances boasting plenty of cupboards, spacious bedroom with BIRs