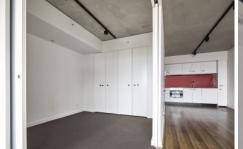

Boasting an industrial chic design with a smart modern finish, this beautifully-appointed apartment features high ceilings, full length undercover balcony with uninterrupted views, timber floor throughout open plan living/dining area, sleek kitchen with stainless steel European appliances boasting plenty of cupboards, spacious bedroom with BIRs