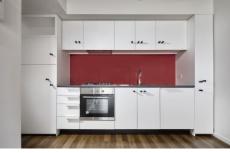

Boasting an industrial chic design with a smart modern finish, this beautifully-appointed apartment features high ceilings, full length undercover balcony with uninterrupted views, timber floor throughout open plan living/dining area, sleek kitchen with stainless steel European appliances boasting plenty of cupboards, spacious bedroom with BIRs