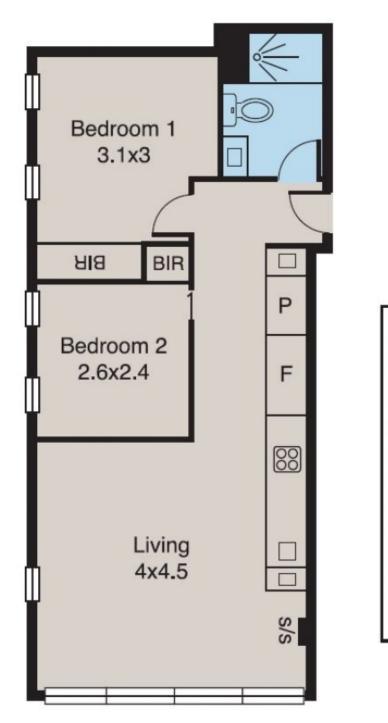

The 2-bedroom, 1-bathroom apartment with a secure car space is a superb offering, featuring floor-to-ceiling double glazed windows framing a magnificent elevated view over South Melbourne to Port Phillip Bay.