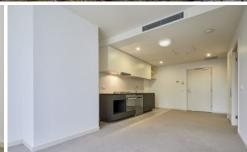

Offering panoramic views across the city, this 2-bedroom, 1-bathroom apartment on level 17 with 1 secure car space is a spectacular city pad.

This is a building of world-class design with first-class facilities and quality finishes throughout. Apartment 1707 is no exception, with a stone and stainless steel kitchen, a gas cooktop, full-height windows, a sleek contemporary bathroom, mirrored built-in robes in both bedrooms, heating and air-conditioning.