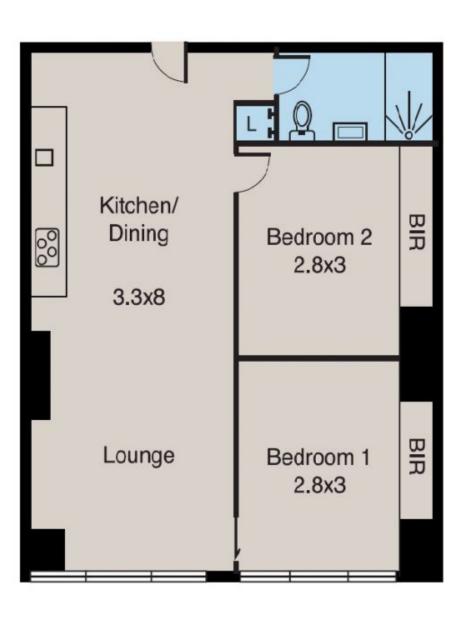

Offering panoramic views across the city, this 2-bedroom, 1-bathroom apartment on level 17 with 1 secure car space is a spectacular city pad.

This is a building of world-class design with first-class facilities and quality finishes throughout. Apartment 1707 is no exception, with a stone and stainless steel kitchen, a gas cooktop, full-height windows, a sleek contemporary bathroom, mirrored built-in robes in both bedrooms, heating and air-conditioning.