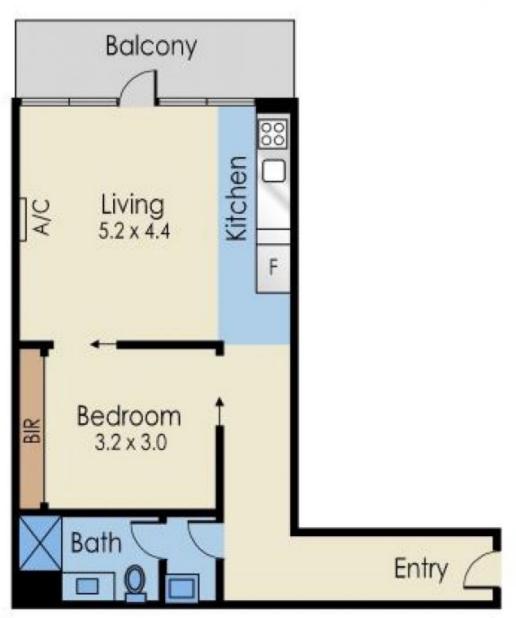

## 1812/8 Downie Street MELBOURNE VIC

Stress? Forget about it. Leave the worries of the world behind and escape to this one bedroom apartment with glittering city and Yarra views. Featuring a flexible floor plan, this secure apartment will prove a chic home for tenants. Enjoy entertaining guests or relaxing with a good movie in the generous living and dining zone, with large sliding doors to your balcony. Prepare meals in the ultra-white kitchen, with glossy cabinetry, marble bench tops, quality gas appliances and practical storage. The generous bedroom has a wall of built-in mirrored robes, and the nearby bathroom is gleaming with modern fixtures and under-vanity storage. Other benefits of the property include intercom entry, split system cooling and use of the extensive gym and pool facilities. A peaceful escape in the heart of the city, so close to Bourke Street shopping, Flinders Lane restaurants and public transport. Be zen.