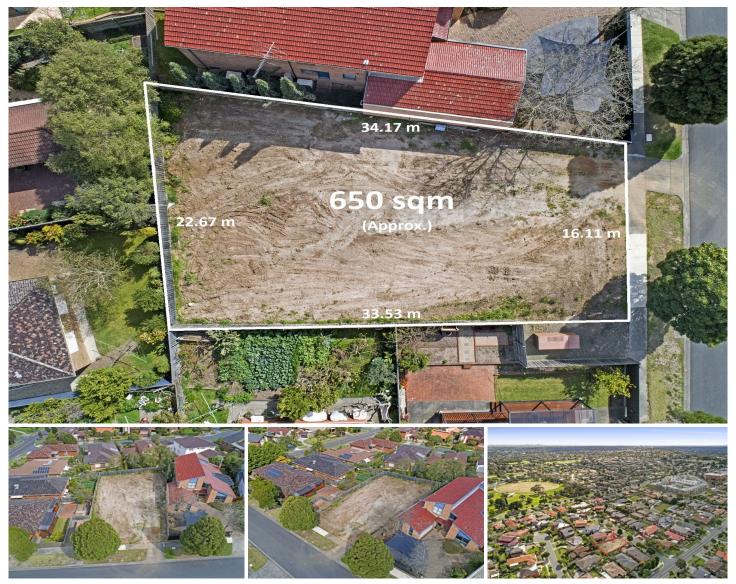

## 2 Mena Court Wheelers Hill VIC

Here you have the perfect opportunity to build your dream home or perhaps invest in a development (STCA).

One of the very few vacant allotments remaining in this prestigious location, surrounded by quality schools, shopping centres and local parks and recreational reserves for the whole family to enjoy. Monash Freeway and Eastlink entries accessible within minutes.

This north facing vacant allotment of 650sqm (approx) located in a quiet court is a blank canvas to show your architectural flair.

**Price** : \$ 1,000,000 **Land Size** : 650 sqm

View: https://www.innerrealestate.com.au/sale/vic/east/wheelers-hill/residential/land/6138426