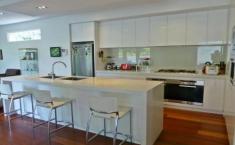

## 48A Great Valley Road Glen Iris VIC

Cutting edge townhouse offers large living spaces and quality modern fittings. Featuring three double bedrooms, master bedroom with an abundance of space, spacious en-suite, walk in robe and private balcony overlooking nature at its best. Additional bedrooms both with built in robes. Additional bedrooms both with built in robes. The generous sized open plan living area comes complete with bi-fold doors to northern courtyard, gourmet kitchen/dining area with Caesar stone benches and stainless steel appliances, ample storage, gas cook tops dishwasher and downstairs powder room. Secure parking for two cars, heating/cooling. Situated in the heart of Glen Iris, with easy access to the Monash freeway, Tooronga Station, tram, buses, super market and bike paths is a joy while cafes and restaurants are just minutes away.