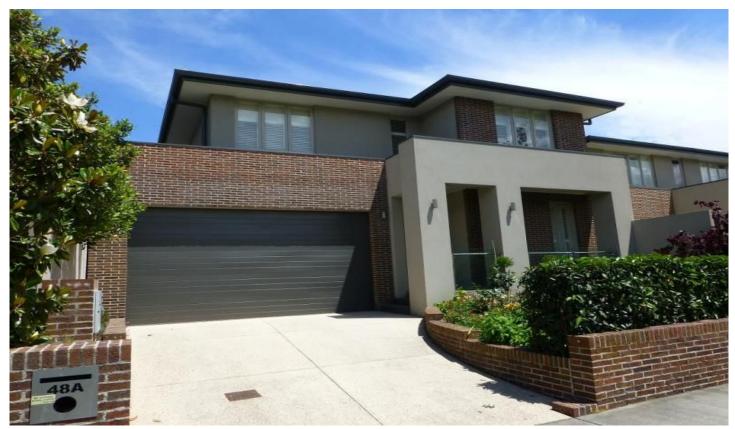

## 48A Great Valley Road Glen Iris VIC

Cutting edge townhouse offers large living spaces and quality modern fittings. Featuring three double bedrooms, master bedroom with an abundance of space, spacious en-suite, walk in robe and private balcony overlooking nature at its best. Additional bedrooms both with built in robes. Additional bedrooms both with built in robes. The generous sized open plan living area comes complete with bi-fold doors to northern courtyard, gourmet kitchen/dining area with Caesar stone benches and stainless steel appliances, ample storage, gas cook tops dishwasher and downstairs powder room. Secure parking for two cars, heating/cooling. Situated in the heart of Glen Iris, with easy access to the Monash freeway, Tooronga Station, tram, buses, super market and bike paths is a joy while cafes and restaurants are just minutes away.