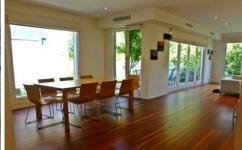

## 48A Great Valley Road Glen Iris VIC

Cutting edge townhouse offers large living spaces and quality modern fittings. Featuring three double bedrooms, master bedroom with an abundance of space, spacious en-suite, walk in robe and private balcony overlooking nature at its best. Additional bedrooms both with built in robes. Additional bedrooms both with built in robes. The generous sized open plan living area comes complete with bi-fold doors to northern courtyard, gourmet kitchen/dining area with Caesar stone benches and stainless steel appliances, ample storage, gas cook tops dishwasher and downstairs powder room. Secure parking for two cars, heating/cooling. Situated in the heart of Glen Iris, with easy access to the Monash freeway, Tooronga Station, tram, buses, super market and bike paths is a joy while cafes and restaurants are just minutes away.