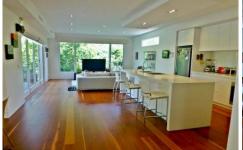

## 48A Great Valley Road Glen Iris VIC

Cutting edge townhouse offers large living spaces and quality modern fittings. Featuring three double bedrooms, master bedroom with an abundance of space, spacious en-suite, walk in robe and private balcony overlooking nature at its best. Additional bedrooms both with built in robes. Additional bedrooms both with built in robes. The generous sized open plan living area comes complete with bi-fold doors to northern courtyard, gourmet kitchen/dining area with Caesar stone benches and stainless steel appliances, ample storage, gas cook tops dishwasher and downstairs powder room. Secure parking for two cars, heating/cooling. Situated in the heart of Glen Iris, with easy access to the Monash freeway, Tooronga Station, tram, buses, super market and bike paths is a joy while cafes and restaurants are just minutes away.