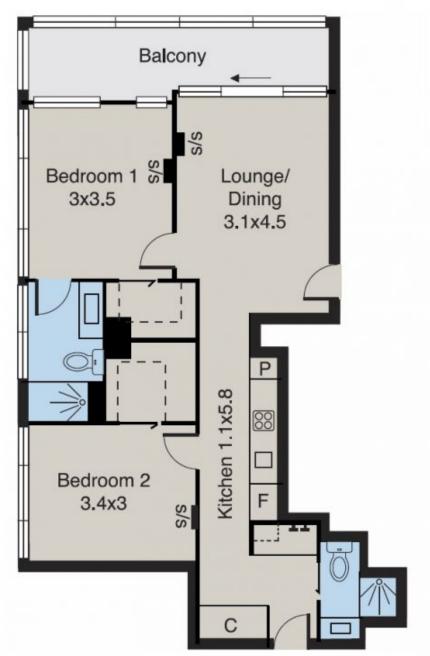

This Level 22 apartment overlooking Little Lonsdale St features 2 spacious bedrooms with built-in robes, 2 sleek bathrooms and an irresistible 2 secure car parks, befitting the standard of this iconic build.

To reside in Melbourne Sky, surrounded by world-class shopping, cafes, restaurants and educational facilities, is to immerse one's self in the heart of Melbourne.

See the Arts Centre Spire and Eureka Tower from the deluxe stone and stainless steel kitchen, from the spacious lounge and from the observation balcony. Walk to Melbourne Central, Emporium Melbourne, free city trams, Hardware Lane, Bourke Street Mall, Queen Victoria