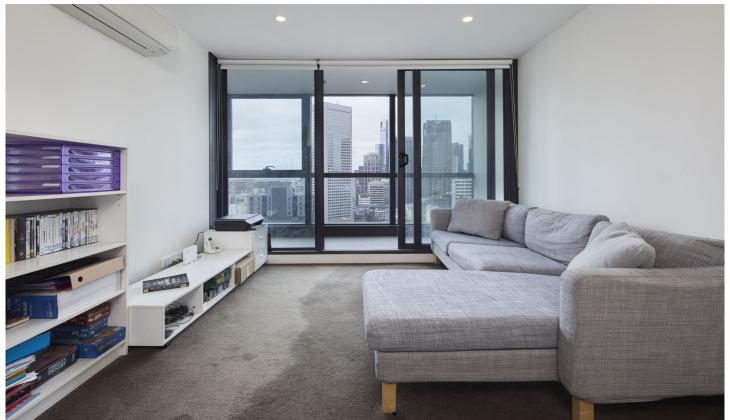

## 2206/5 Sutherland Street Melbourne VIC

Razzle Dazzle in the 'Sky'

Be dazzled by the city lights, the sophistication and the urban essence on display in this light-filled apartment high up in the exclusive Melbourne Sky, in the heart of Melbourne's CBD.

This Level 22 apartment overlooking Little Lonsdale St features 2 spacious bedrooms with built-in robes, 2 sleek bathrooms and an irresistible 2 secure car parks, befitting the standard of this iconic build.

To reside in Melbourne Sky, surrounded by world-class shopping, cafes, restaurants and educational facilities, is to immerse one's self in the heart of Melbourne.

See the Arts Centre Spire and Eureka Tower from the deluxe stone and stainless steel kitchen, from the spacious lounge and from the observation balcony. Walk to Melbourne Central, Emporium Melbourne, free city trams, Hardware Lane, Bourke Street Mall, Queen Victoria