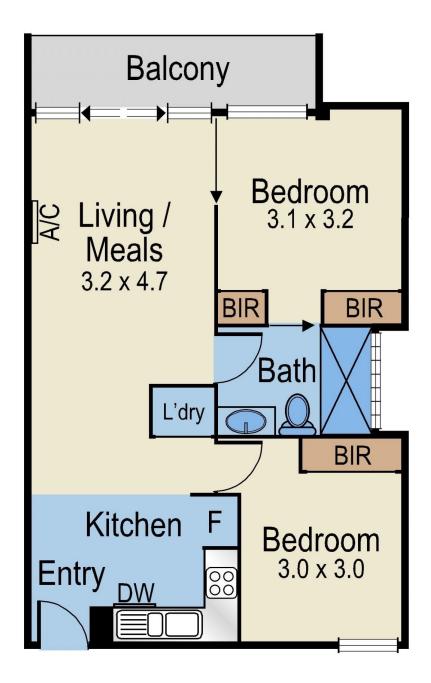

The compact apartment features modern gourmet kitchen with dishwasher, two large bedrooms with BIR's, unique two-way glass bricks bathroom and spacious open plan living/dining area.

City lifestyle awaits you being just moments away from the Crown Entertainment complex, South Melbourne market, cafes & restaurants and with public transport at your door step that leads you to the best that Melbourne city has to offer. A savvy 'lock-up-and-leave' weekender or more permanent residence - the choice is yours.

## 2 🎮 1 🚔 1 🚘

Building Size : 65 sqm

View

: https://www.innerrealestate.com.au/sale/ vic/inner-city/southbank/residential/apart ment/6138446

Anthony Cimino +61 3 9804 5551