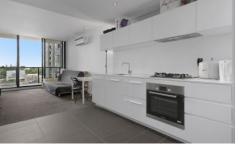

## 1413/39 Coventry Street Southbank VIC

Come live in this well-designed and neatly laid-out two bedroom apartment that is located in the prestigious Guilfoyle apartments of Southbank - one of Melbourne's hottest enclaves. The modern, open plan kitchen/meals are outfitted with sleek white lacquer cabinetry, slate coloured tiles, stainless steel appliances and stone benchtops. The well-proportioned living room is flooded with incredible sunlight from the floor to ceiling, with direct balcony access, and is large enough to accommodate a small dining area as well. Both bedrooms benefit from built-in-robes plus adjoin the centralised contemporary bathroom. Highlights include: split-system heating and cooling, onsite recreation opportunities including an indoor pool, bbq facilities and fitness centre. Located in the heart of Southbank, within walking distance to Melbourne's greatest cultural and touristic landmarks: Australian Centre for Contemporary Art, Shrine of Remembrance, Crown Casino, NGV