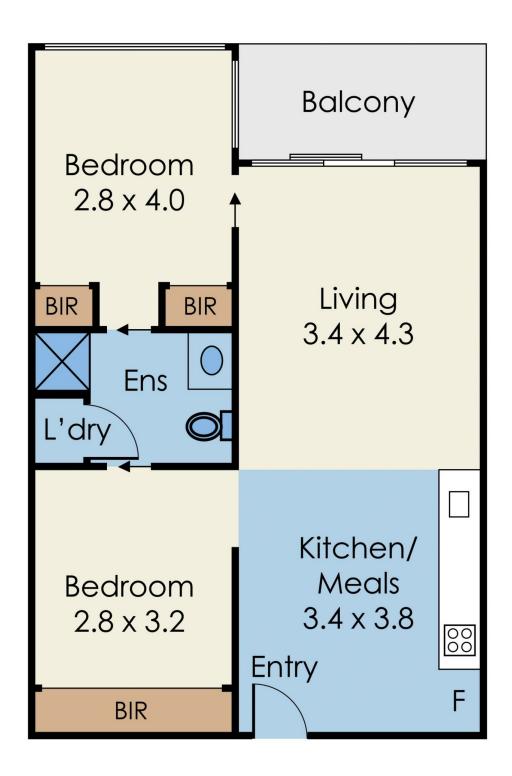

## 1413/39 Coventry Street Southbank VIC

Come live in this well-designed and neatly laid-out two bedroom apartment that is located in the prestigious Guilfoyle apartments of Southbank - one of Melbourne's hottest enclaves. The modern, open plan kitchen/meals are outfitted with sleek white lacquer cabinetry, slate coloured tiles, stainless steel appliances and stone benchtops. The well-proportioned living room is flooded with incredible sunlight from the floor to ceiling, with direct balcony access, and is large enough to accommodate a small dining area as well. Both bedrooms benefit from built-in-robes plus adjoin the centralised contemporary bathroom. Highlights include: split-system heating and cooling, onsite recreation opportunities including an indoor pool, bbq facilities and fitness centre. Located in the heart of Southbank, within walking distance to Melbourne's greatest cultural and touristic landmarks: Australian Centre for Contemporary Art, Shrine of Remembrance, Crown Casino, NGV