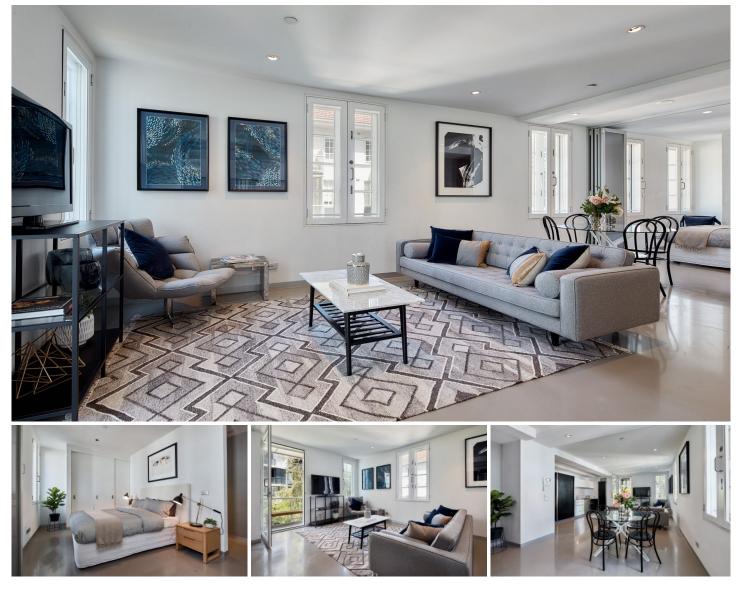

## 202/9 Commercial Road Melbourne VIC

Seize and savour the light-filled elegance of this stunning apartment in the historic Chevron development, nestled between Melbourne's iconic Albert Park and Fawkner Park. There's a hint of Parisian chic, an abundance of natural light and the excitement of owning a slice of real estate with a car space in this commanding location on the corner of St Kilda Road and Commercial Road.

Apartment No.202 is one for the style seeker. A neutral colour palette gives way to a sleek industrial-style monochrome kitchen with stainless steel appliances, a delightful balcony with an outlook over trees and a tranquil bedroom with a built-in robe. A designer bathroom with a walk-in shower and crisp tiling; a Euro laundry; open-plan living and dining with space for a study nook; and an exceptional presentation complete the interior.

The Chevron is, of course, synonymous with city-edge style, offering resort-quality resident amenities including a

**View** : https://www.innerrealestate.com.au/sale/vic/inner -city/melbourne/residential/apartment/6138477