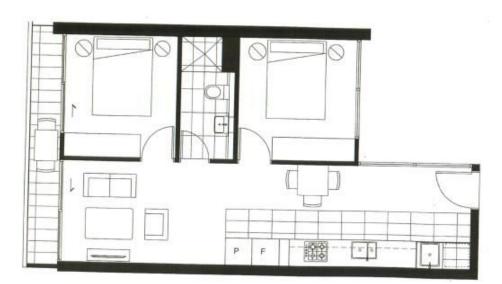

## 402/589 Elizabeth Street Melbourne VIC

\*\*ARRANGE AN INSPECTION TIME ONLINE - DETAILS  $\mathsf{BELOW}^{**}$ 

This spacious two bedroom apartment features a sleek central bathroom, contemporary kitchen with plenty cupboard space, colour-matched dishwasher, European laundry, open plan living/dining and carpet throughout. Split-system air-conditioning and NBN are also installed.

2 🖰 1 🚍

**View**: https://www.innerrealestate.com.au/lease/vic/inner-city/melbourne/residential/apartment/6138483

Izabella Frattezi Ramos 0418 511 885

Hayley Tran +61 3 9804 5551

N

| 57.4m²            |
|-------------------|
| 5.7m <sup>a</sup> |
| 63.1m²            |
| 20780             |
|                   |
|                   |
|                   |