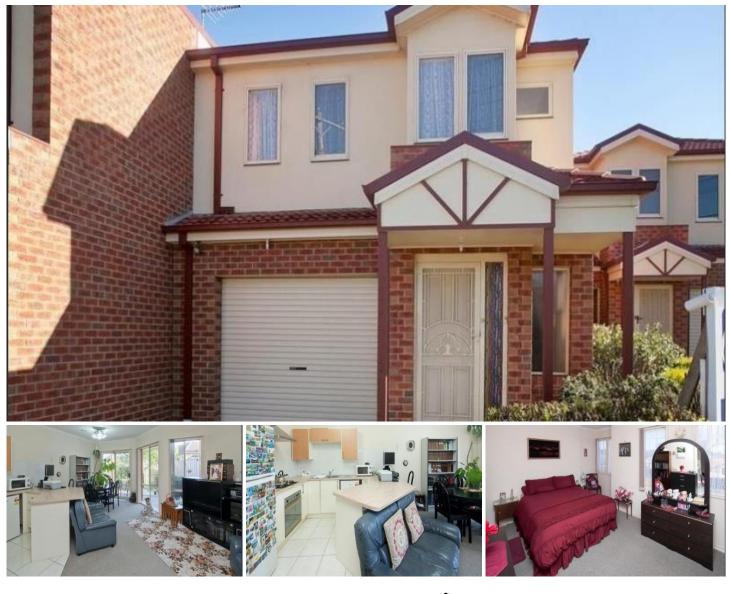

## 2C Larbert Road Noble Park VIC

\*\*ARRANGE AN INSPECTION TIME ONLINE - DETAILS BELOW\*\*

Stunning townhouse contains 3 good sized bedrooms all with built in robes, stunning kitchen that overlooks meals area with gas cooking, ducted heating, evaporative cooling, downstairs powder room, separate shower, bath and toilet to main bathroom, alarm system, enclosed courtyard with water tank and single remote garage. in an ideal location close to Noble Park Train Station and Shops. This property will not last long so register your interest today!