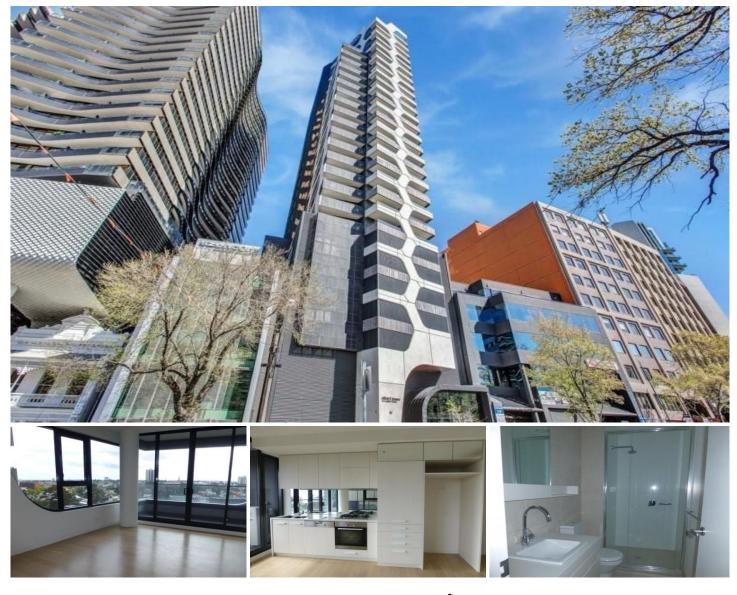

## 801/38 Albert Road SOUTH MELBOURNE VIC

\*\*ARRANGE AN INSPECTION TIME ONLINE - DETAILS BELOW\*\*

This spacious two bedroom apartment with open plan living with floorboards leading out to large balcony that offers great views is perfectly located with public transport, Albert Par and the Botanical gardens all within walking distance. This apartment features a sleek kitchen with luxurious Miele appliances, both bedrooms with built in robes, central bathroom, split-system heating/cooling, NBN broadband and one secure car park.

This iconic building boasts its own rooftop lounge, BBQ area, sauna and gym.

Arranging an inspection is simple! To book a time to inspect or register to attend, simply click 2 🎮 1 🚔 1 🚘

View : https://www.innerrealestate.com.au/lease/vic/inne r-city/south-melbourne/residential/apartment/613 8503