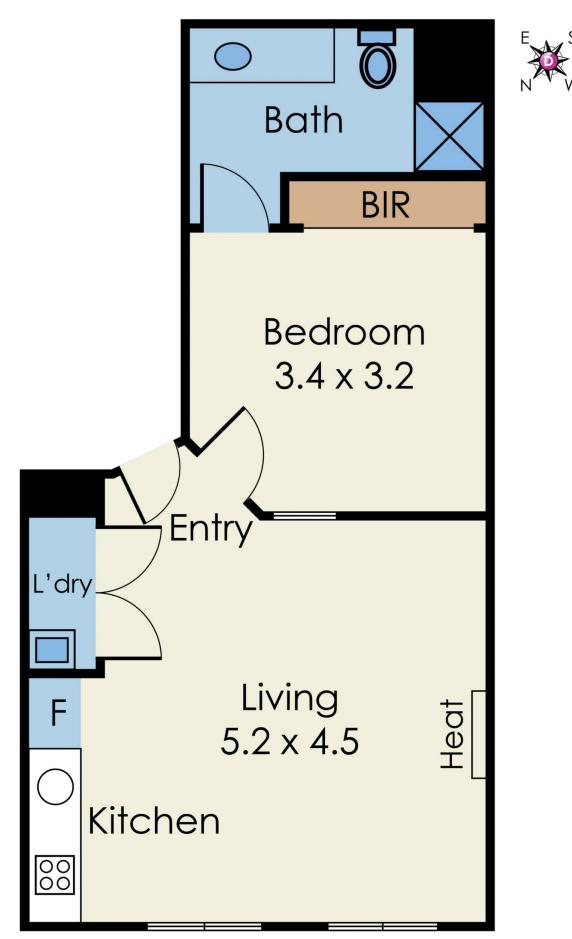

## 102/547 Flinders Lane Melbourne VIC

Heart of the City Opportunity

Set in the Georgian-inspired boutique apartment block 'Morgan Place', positioned exceptionally in the heart of the city at the west end of Flinders Lane and surrounded by amenities and entertainment venues including various eateries, cafes and restaurants, Crown Casino, King St, Southbank, Etihad Stadium, the Docklands, Southern Cross Station and trams at the end of the lane. Presenting a considerable opportunity for first homebuyers and investors alike, this inviting apartment features a large and comfortable living area with a sleek kitchenette seamlessly integrated and boasting a stainless-steel gas cooktop, electric oven, rangehood and dishwasher. A generous bedroom is complemented with a built-in robe, feature frosted-glass and en suite effect to the neat bathroom. Further benefits include heating and a European laundry with trough. Building facilities include secure intercom entry