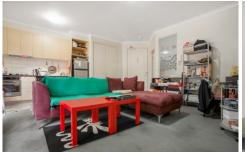

## 102/547 Flinders Lane Melbourne VIC

Heart of the City Opportunity

Set in the Georgian-inspired boutique apartment block 'Morgan Place', positioned exceptionally in the heart of the city at the west end of Flinders Lane and surrounded by amenities and entertainment venues including various eateries, cafes and restaurants, Crown Casino, King St, Southbank, Etihad Stadium, the Docklands, Southern Cross Station and trams at the end of the lane. Presenting a considerable opportunity for first homebuyers and investors alike, this inviting apartment features a large and comfortable living area with a sleek kitchenette seamlessly integrated and boasting a stainless-steel gas cooktop, electric oven, rangehood and dishwasher. A generous bedroom is complemented with a built-in robe, feature frosted-glass and en suite effect to the neat bathroom. Further benefits include heating and a European laundry with trough. Building facilities include secure intercom entry