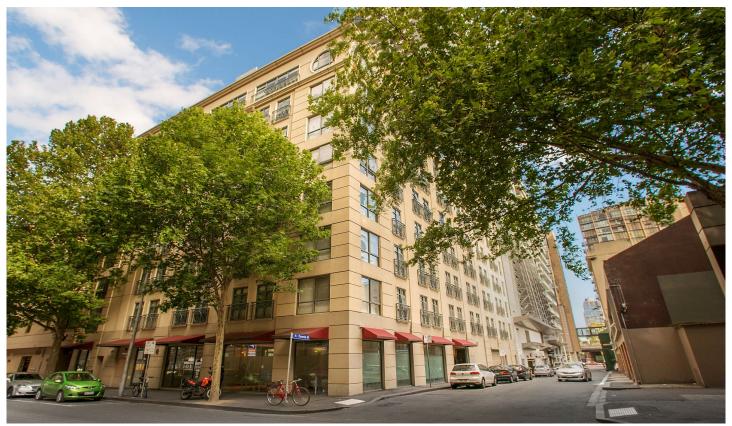

## 102/547 Flinders Lane Melbourne VIC

Heart of the City Opportunity

Set in the Georgian-inspired boutique apartment block 'Morgan Place', positioned exceptionally in the heart of the city at the west end of Flinders Lane and surrounded by amenities and entertainment venues including various eateries, cafes and restaurants, Crown Casino, King St, Southbank, Etihad Stadium, the Docklands, Southern Cross Station and trams at the end of the lane. Presenting a considerable opportunity for first homebuyers and investors alike, this inviting apartment features a large and comfortable living area with a sleek kitchenette seamlessly integrated and boasting a stainless-steel gas cooktop, electric oven, rangehood and dishwasher. A generous bedroom is complemented with a built-in robe, feature frosted-glass and en suite effect to the neat bathroom. Further benefits include heating and a European laundry with trough. Building facilities include secure intercom entry