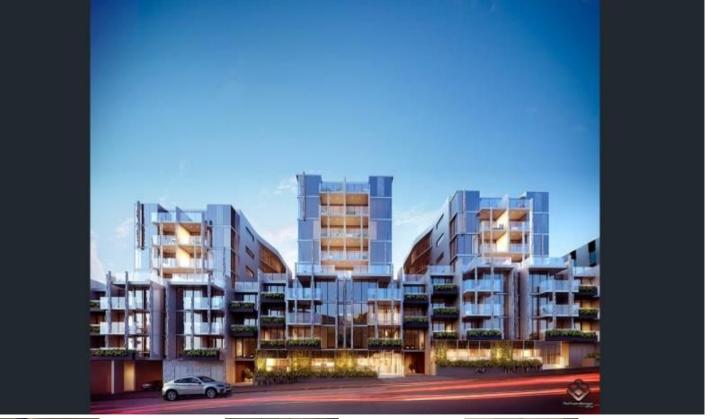

\*\*ARRANGE AN INSPECTION TIME ONLINE - DETAILS BELOW\*\*

Located on the edge of the Melbourne CBD this apartment is perfect to give you the convinience of the city from a place of tranquility.

This apartment has a heating and cooling split system, dishwasher, gas cooktop, eletrical oven, stylish bathroom, bedroom, combined lounge/dining room with timber floors and balcony.

Located just 200m to the CBD and Queen Victoria Markets, 100 m from Flagstaff Gardens, 400m to North Melbourne and Flagstaff Train Stations.