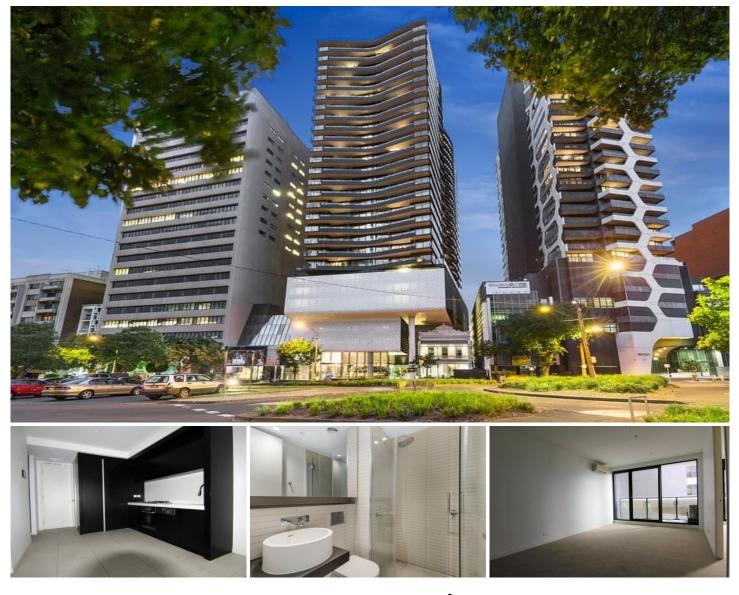

## 1709/50 Albert Road South Melbourne VIC

\*\*ARRANGE AN INSPECTION TIME ONLINE - DETAILS BELOW\*\*

Located only a short walk from the CBD, Domain Interchange, Botanical Gardens and Albert Park Lake!

Offering a generous light filled open plan living and dining area with reverse cycle heating/cooling, gourmet kitchen with stone bench tops, built-in fridge cabinet, quality Meile appliances including, gas cook top, oven and dishwasher, master bedroom with BIR's, ensuite and balcony with views of the Botanic Gardens. Second bedroom also with BIR's and lavish central bathroom, and secure one car parking.

Other features include exclusive on-site lifestyle and cultural services such as, high security entrance and video intercom security, concierge, health club and day spa,

View : https://www.innerrealestate.com.au/lease/vic/inne r-city/south-melbourne/residential/apartment/613 8530