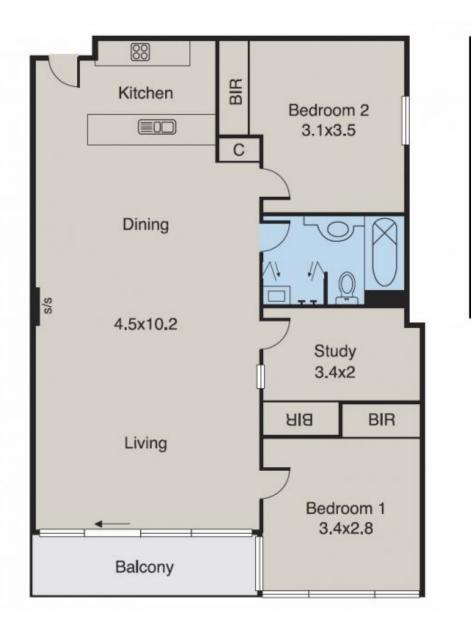

This third-floor domain features 3 bedrooms (or 2 plus a study) with built-in robes, a secure car space and easy breezy open-plan living. Enjoy a tennis court, terrace, garden and pool view from the comfort of your covered balcony and from the adjoining master bedroom. Cheers to sunsets and green open space.

3 📭 1 🖺 1 🗬

Building Size: 95 sqm

View : https://www.innerrealestate.com.au/sale/

vic/inner-city/south-melbourne/residentia

I/apartment/6138581

**Anthony Cimino** +61 3 9804 5551

Car Space (Not in Position)