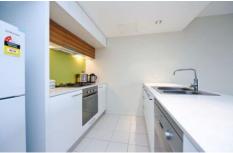

## \*\*ARRANGE AN INSPECTION TIME ONLINE - DETAILS BELOW\*\*

This iconic centre-piece of Docklands offers open style living space while a separate dining area & provides an intimate setting along with the balcony overlooking the water views. Sleek and stylish kitchen with stone bench tops, stainless steel gas appliances with dishwasher, fridge, washing machine and dryer included.