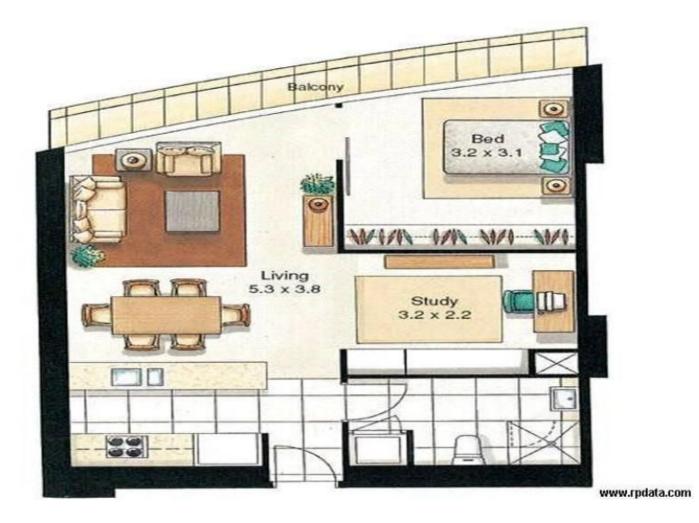

## \*\*ARRANGE AN INSPECTION TIME ONLINE - DETAILS BELOW\*\*

This iconic centre-piece of Docklands offers open style living space while a separate dining area & provides an intimate setting along with the balcony overlooking the water views. Sleek and stylish kitchen with stone bench tops, stainless steel gas appliances with dishwasher, fridge, washing machine and dryer included.

Spacious yet private bedroom with magnificent view PLUS study or 2nd bedroom it's your choice. Also includes a secure car space, ducted heating / cooling while impressive finishes define the fully tiled designer central bathroom and European laundry. The list of great facilities includes an indoor heated 25-metre swimming pool, state of the art health & fitness club with grand entrance foyer & security entry.