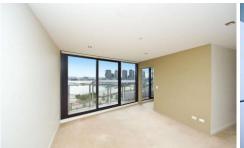

## \*\*ARRANGE AN INSPECTION TIME ONLINE - DETAILS BELOW\*\*

This iconic centre-piece of Docklands offers open style living space while a separate dining area & provides an intimate setting along with the balcony overlooking the water views. Sleek and stylish kitchen with stone bench tops, stainless steel gas appliances with dishwasher, fridge, washing machine and dryer included.

Spacious yet private bedroom with magnificent view PLUS study or 2nd bedroom it's your choice. Also includes a secure car space, ducted heating / cooling while impressive finishes define the fully tiled designer central bathroom and European laundry. The list of great facilities includes an indoor heated 25-metre swimming pool, state of the art health & fitness club with grand entrance foyer & security entry.