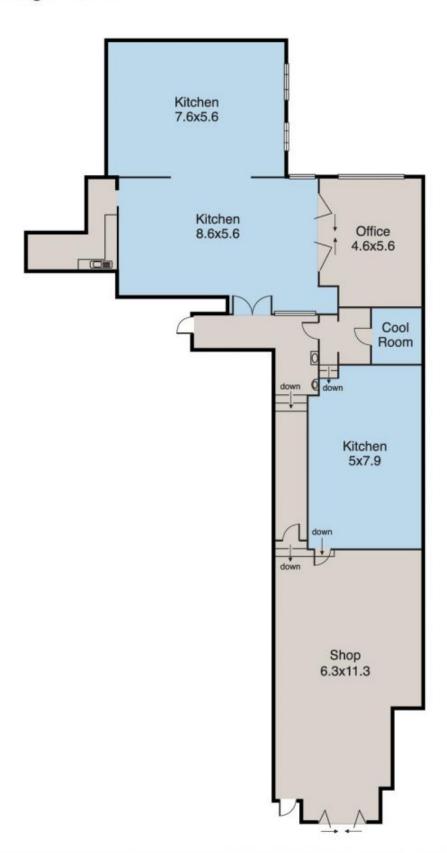

## 6/1097-1111 High Street Armadale VIC

Auction 29th March 2018 at 12noon

- ? Dual Tenancy Returning \$116,694 pa
- ? Two tenancies on long term leases
- ? Total of 256sqm of lettable area
- ? Two secure car park
- ? Rear shop access
- ? Premium High Street position

Building Size: 256 sqm

View : https://www.innerrealestate.com.au/sale/

vic/east/armadale/commercial/retail/613

8598

Anthony Cimino +61 3 9804 5551