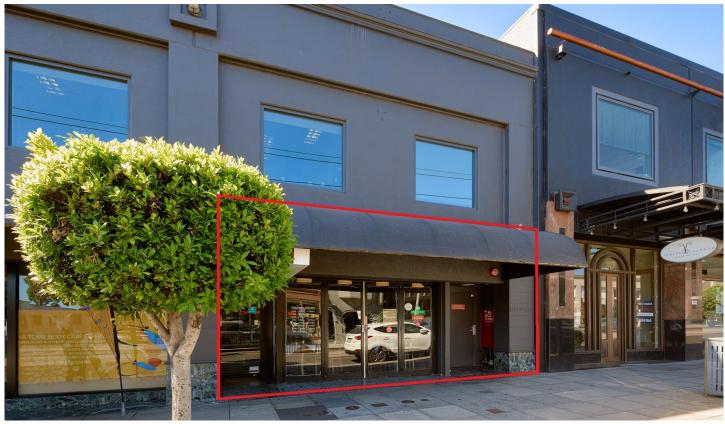

## 6/1097-1111 High Street Armadale VIC

Auction 29th March 2018 at 12noon

- ? Dual Tenancy Returning \$116,694 pa
- ? Two tenancies on long term leases
- ? Total of 256sqm of lettable area
- ? Two secure car park
- ? Rear shop access
- ? Premium High Street position

This is a once in a life time opportunity to purchase a blue chip investment on the world famous High Street. Current lease with two different tenancy offering a gross rental of \$116,694 (inl GST) both on long term leases and established businesses.

Building Size: 256 sqm

View : https://www.innerrealestate.com.au/sale/

vic/east/armadale/commercial/retail/613

8598

Anthony Cimino +61 3 9804 5551

## Armadale 6/111 High Street