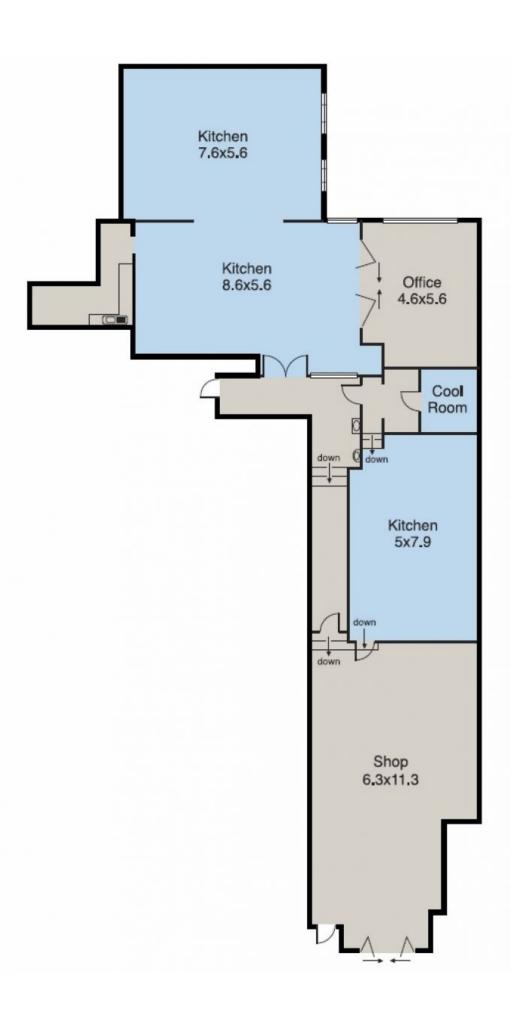

Building Size: 256 sqm

View : https://www.innerrealestate.com.au/sale/

vic/east/armadale/commercial/retail/613

8598

Anthony Cimino +61 3 9804 5551