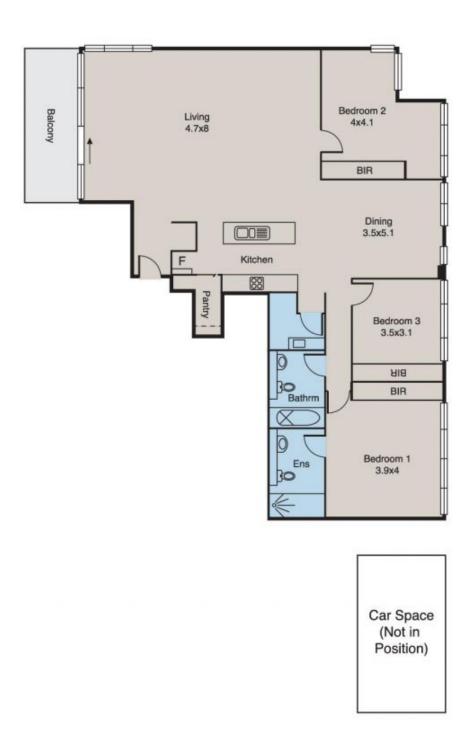

## 1902/28 Wills Street Melbourne VIC

Sky-High City Views and Space

Live a champagne lifestyle in Melbourne's CBD with this exceptional apartment in the desirable Wills Tower, flaunting high-level city views, enviable space and a marble-topped entertainer's kitchen.

Soak up elevated city views by day and night through floor-to-ceiling windows and spread out in light-filled spaces.

The 3-bedroom, 2-bathroom domain features an endless list of first-class features including parquetry flooring, open-plan living, a separate laundry, generous bedrooms with built-in robes, an ensuited master bedroom and ducted