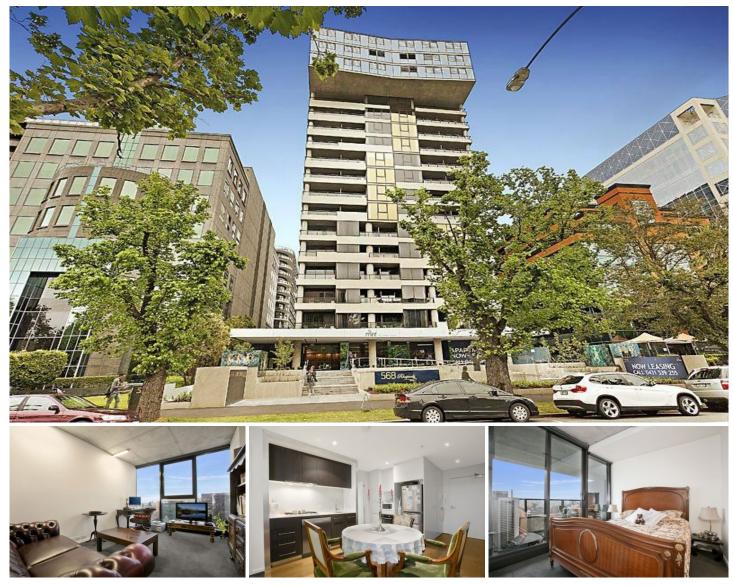

## 901/568 St Kilda Road Melbourne VIC

Taking prime position along the timeless and picturesque St Kilda Boulevard is The Rhapsody building.

Designed by renowned Architect Karl Fender the building is located in a most sort after area surrounded by Albert Park Lake, St Kilda beach, The Domain and nearby Chapel St.

Step inside this stunning building and be transformed by the impeccable surrounds this building has to offer.

With an a la carte restaurant on the Ground floor this fully featured building includes secure entry / car park, gym and views over Melbourne's landscape.

The apartment itself is located on the ninth level with a prime position over looking St Kilda Rd. The architecturally design interior uses its space very well and incorporates walk through wardrobe, terrace balcony, open plan living and quality kitchen equipped with top quality appliances from

asko along with Caesar stone bench tops.

**View :** https://www.innerrealestate.com.au/lease/vic/inne r-city/melbourne/residential/apartment/6138604

Izabella Frattezi Ramos 0418 511 885

901/568 St Kilda Road, Melbourne