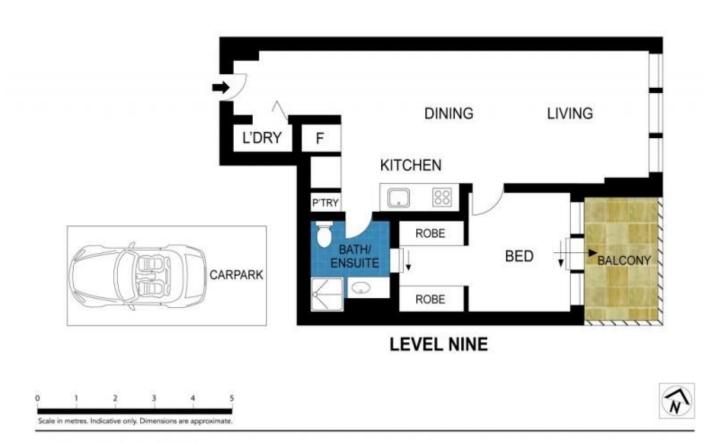

The apartment itself is located on the ninth level with a prime position over looking St Kilda Rd. The architecturally design interior uses its space very well and incorporates walk through wardrobe, terrace balcony, open plan living and quality kitchen equipped with top quality appliances from

asko along with Caesar stone bench tops.

**View :** https://www.innerrealestate.com.au/lease/vic/inne r-city/melbourne/residential/apartment/6138604

Izabella Frattezi Ramos 0418 511 885

901/568 St Kilda Road, Melbourne