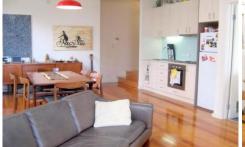

## 802/390 Little Collins Street Melbourne VIC

Centrally located with an elevated sun drenched outlook, this oversized one bedroom apartment offers a great lifestyle choice extremely close to the best of the inner city. Features include open plan living area with polished floors, split system a/c, well appointed kitchen with stainless steel appliances and large meals area. The bathroom is also well appointed and provides laundry facilities, whilst the bright main bedroom has extensive wardrobe space.