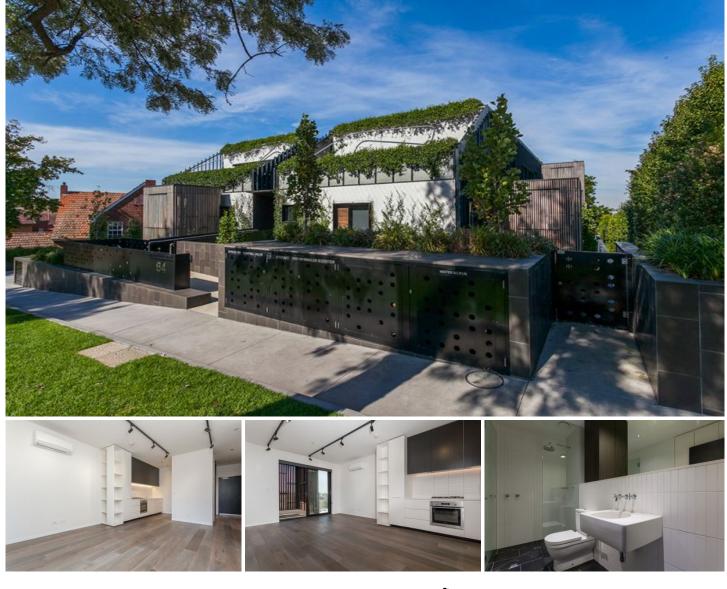

## 12/64 Anderson Road Hawthorn East VIC

\*\*ARRANGE AN INSPECTION TIME ONLINE - DETAILS BELOW\*\*

Located in the prestigious Averi building and boasting an array of quality finishes this light filled apartment is sure to impress. The stunning architectural design offers practical indoor and outdoor living spaces. Boasting 2 spacious bedrooms, master featuring ensuite, open plan living area, quality kitchen with gas cook top and fridge.

Additional features include, split system heating and cooling, a private balcony, secure car space and a storage cage, shared landscaped gardens by Eckersley Garden Architecture with 76 new mature trees joining a treasured coral tree at the entrance to the building, fragrant evergreen Chinese Star Jasmine growing on a green veil over natural concrete surfaces, lantern pod creating a light, airy, sheltered outdoor room with shutters opening to