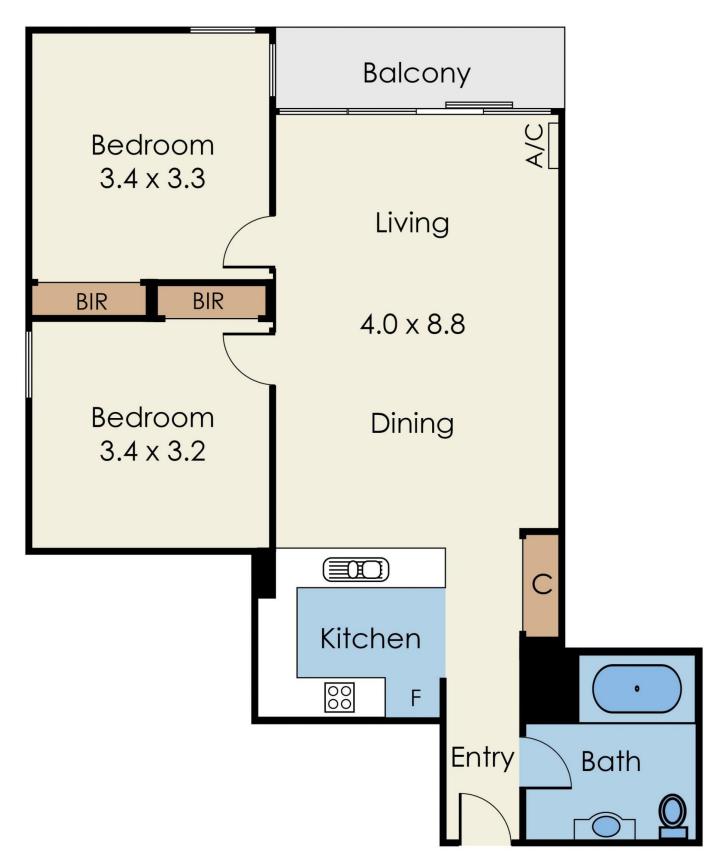

## INNER REAL ESTATE NEXTRE

606/163 City Road Southbank VIC

Situated in the best pocket of Southbank this spacious 2 bedroom apartment both with built in robes, offers spacious open plan living, floorboards throughout, kitchens with granite bench tops and stainless steel appliances, good size bathroom with quality fittings and laundry facilities, split system air-conditioning and good size balcony. Additional extras: security entry, single secure car space plus use of all the complex facilities including concierge services and access to an indoor heated swimming pool and fitted gymnasium. Only moments to Crown, Yarra River, Melbourne's Arts Precinct, restaurants, cafes, shops and the CBD is just a short stroll away.