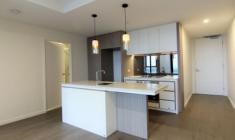

The apartment, located on the top floor captures views from the winter garden over the Royal Botanic Gardens and beyond. Inside you are welcomed with a fully fitted entertainers kitchen, complete with high end appliances and island bench.