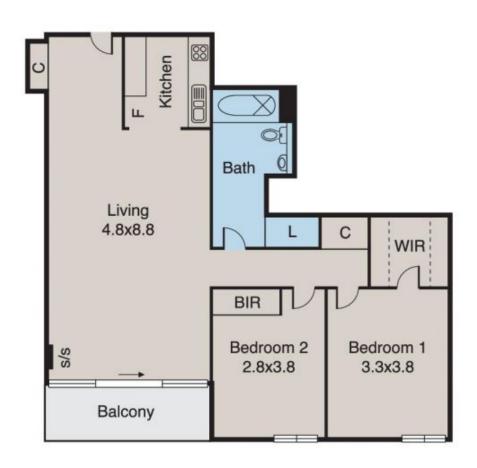

### 2 🛌 1 🔓 1 🗬

Price : \$ 578,000 Building Size : 86 sgm

View : https://www.innerrealestate.com.au/sale/

vic/inner-city/melbourne/residential/apart

ment/6138645

Anthony Cimino +61 3 9804 5551