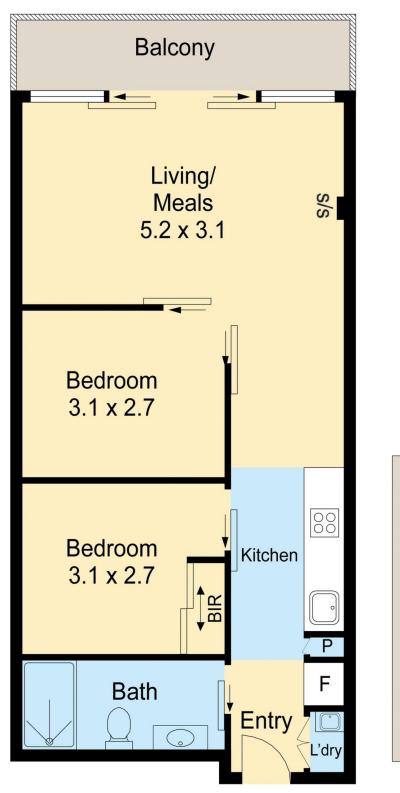

Inside, you can sit back and soak up the views or step out to the broad balcony, while open-plan living incorporates the streamlined stone kitchen that serves in style with mirrored splash backs and stainless steel European appliances including gas cooking and a dishwasher.

Two good sized double bedrooms share the sparking bathroom with frameless glass walk-in shower and European laundry, while quality neutral finishes throughout

2 🎮 1 🚔 1 🚘

View : https://www.innerrealestate.com.au/sale/vic/inner -city/south-yarra/residential/apartment/6138646