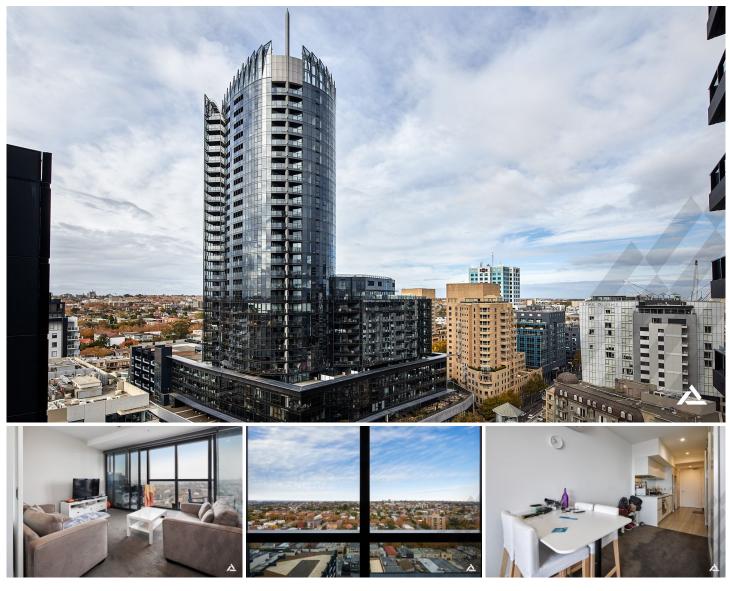

## 1412/35 Malcolm Street South Yarra VIC

Showcasing amenity, outlook and a truly magnificent location, this two-bedroom designer apartment, yielding \$500 per week, provides proof positive that a luxury lifestyle is always in vogue!

Imagine living in the midst of trendy Chapel St where you can dine at the coolest cafes and award-winning restaurants, shop the designer boutiques, jog along the Yarra or jump off a tram or train after work, all without finding your car keys!

Inside, you can sit back and soak up the views or step out to the broad balcony, while open-plan living incorporates the streamlined stone kitchen that serves in style with mirrored splash backs and stainless steel European appliances including gas cooking and a dishwasher.

Two good sized double bedrooms share the sparking bathroom with frameless glass walk-in shower and European laundry, while quality neutral finishes throughout

2 🎮 1 🚔 1 🚘

View : https://www.innerrealestate.com.au/sale/vic/inner -city/south-yarra/residential/apartment/6138646