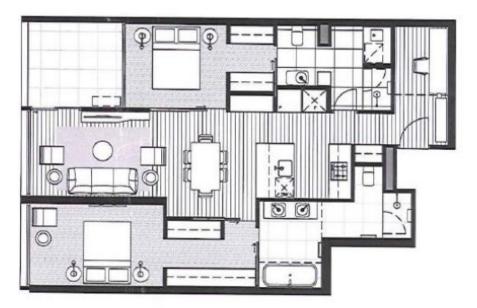

Located within walking distance to the Yarra River, Botanic Gardens, and shopping precincts.

This spacious 2 bedroom apartment comprises open plan with balcony to spacious lounge/dining, designer kitchen with gas cook top and dishwasher.