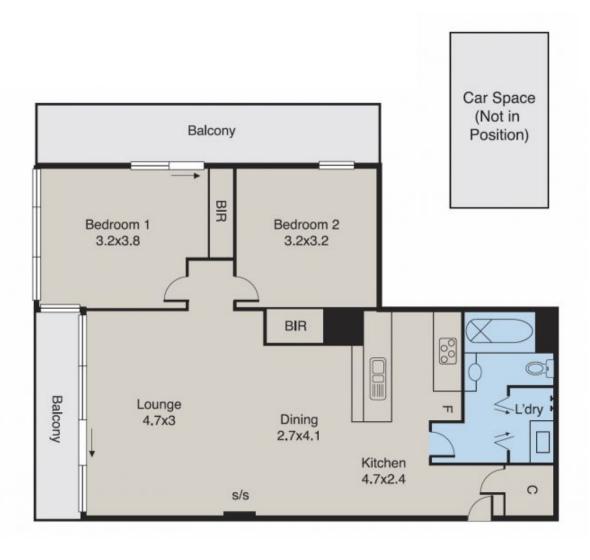

The 2-bedroom, 1-bathroom domain is positioned high in The Centurion building, where it commands exceptional views from two sides.

Gaze at Port Phillip Bay, at container ships passing beyond St Kilda Beach, at Port Melbourne and at the West Gate Bridge. Glide onto trams with ease and walk to Southern Cross Station.

Apartment 238 features desirable dual balconies - one accessed from the living space and the other accessed from the stunning main bedroom.

2 📭 1 🖺 1 🗬

Price : \$ 531,000 Building Size : 78 sgm

View: https://www.innerrealestate.com.au/sale/