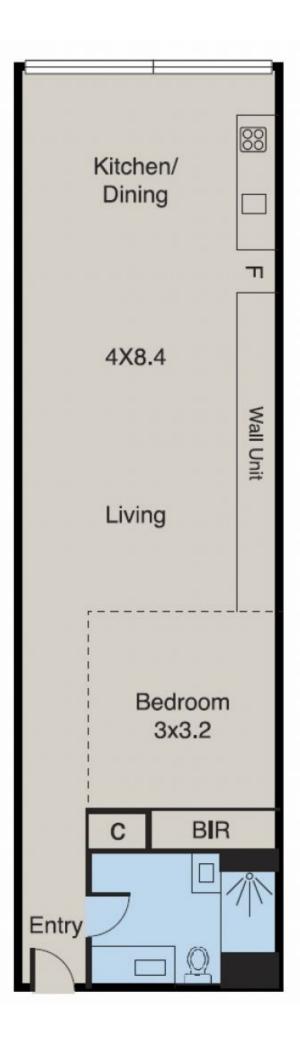

This north-facing 1-bedroom, 1-bathroom 12th floor domain is in the epicentre of the action, steps to tram stops and Southern Cross Station, opposite Batman Park and the Yarra River, and in world-class company near Crown Casino and Entertainment Complex.

It's an ideal base for busy professionals seeking an access-all-areas home, students needing proximity to Melbourne's top universities and out-of-towners yearning for a lock-and-leave city escape.

The layout features a flexible bedroom with a built-in robe and an open-plan living, kitchen and meals space with a wall unit, floating shelves and a city view.

A sleek kitchen with stainless steel appliances includes an under-bench oven, a Fisher & Paykel Dish Drawer

1 🚐 1 🚝

**View**: https://www.innerrealestate.com.au/sale/vic/inner-city/melbourne/residential/apartment/6138650