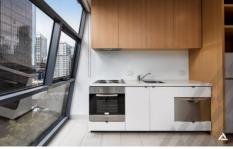

A sleek kitchen with stainless steel appliances includes an under-bench oven, a Fisher & Paykel Dish Drawer

1 🚐 1 🚝

**View**: https://www.innerrealestate.com.au/sale/vic/inner-city/melbourne/residential/apartment/6138650