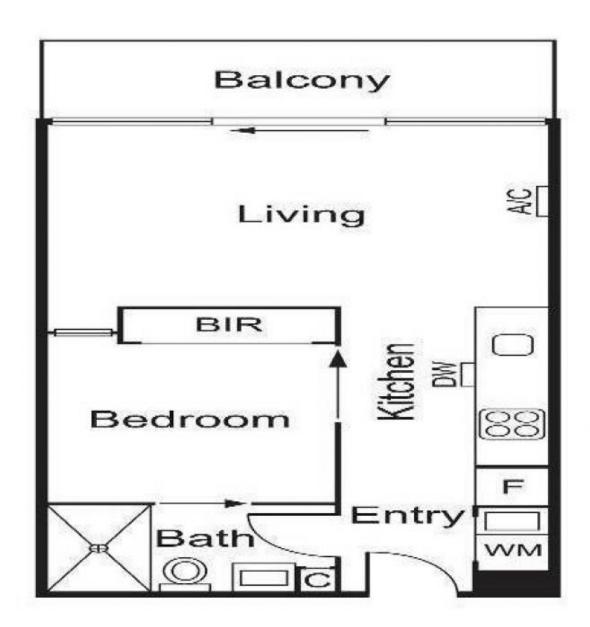

## 1214/39 Coventry Street Southbank VIC

\*\*ARRANGE AN INSPECTION TIME ONLINE - DETAILS  $\mathsf{BELOW}^{**}$ 

This one bedroom apartment features the best of modern living with access to gym, swimming pool, yoga deck and outdoor BBQ space. Located on level 12 in the Guilfoyle building this one bedroom apartment features a sleek kitchen with stainless steel appliances, gas cooking, plenty of cupboard space and European laundry. With built in robes in the bedroom and access through to the bathroom. The living area features reverse cycle heating/cooling and leads out to a private balcony.