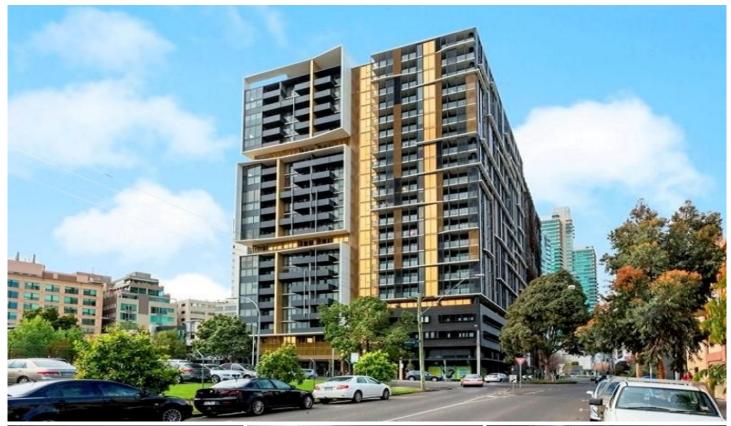

## 1214/39 Coventry Street Southbank VIC

\*\*ARRANGE AN INSPECTION TIME ONLINE - DETAILS  $\mathsf{BELOW}^{**}$ 

This one bedroom apartment features the best of modern living with access to gym, swimming pool, yoga deck and outdoor BBQ space. Located on level 12 in the Guilfoyle building this one bedroom apartment features a sleek kitchen with stainless steel appliances, gas cooking, plenty of cupboard space and European laundry. With built in robes in the bedroom and access through to the bathroom. The living area features reverse cycle heating/cooling and leads out to a private balcony.