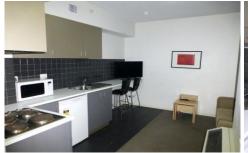

Featuring an open plan living and dining room with floor-to-ceiling windows, kitchen with ample storage space and stainless steel appliances, 2 bedrooms with built-in wardrobes and central bathroom.

Amenities include secure intercom access, resident lounge, and laundry facilities. Within moments to Carlton Gardens, QV, Melbourne Central, theatres, the CBD's famous cafes and restaurants along with easy access to public transport, retail shopping and Universities.