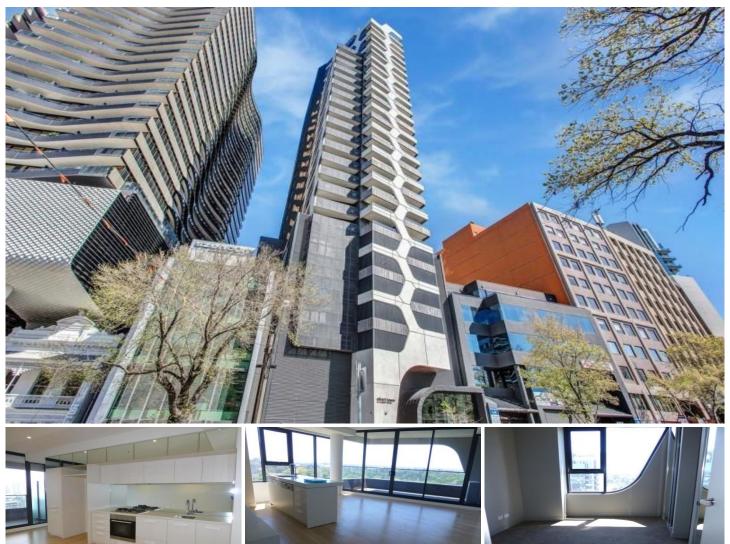

## INNER REAL ESTATE NEXTRE

## 1806/38 Albert Road South Melbourne VIC

This spacious two-bedroom apartment with open plan living and large balcony that offers great views features luxurious Miele appliances, built in robes with mirrored sliding doors to both bedrooms, split-system heating/cooling, study nook, NBN broadband and one secure car parking. This iconic building boasts its own rooftop lounge, BBQ area, sauna and gym. Very close to public transport, Albert Park and the Botanic Garden, this location has it all.

2 📮 2 🚍 1 🖨

**View :** https://www.innerrealestate.com.au/lease/vic/inne r-city/south-melbourne/residential/apartment/613 8671

Izabella Frattezi Ramos 0418 511 885

Maya Angela +61 3 9804 5551