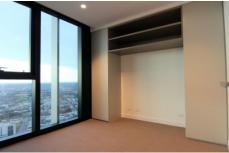

Perched on level 71, this brand new 2 bedroom apartment includes a generous size living room with floor to ceiling windows filled with natural lights and incredibly views throughout the CBD and suburbs. State of the art kitchen, with stone benchtop and stainless-steel appliances. 2 well sized bedrooms filled an abundance of natural light, along with in built wardrobes and bedding fixtures. Completed with designed bathrooms and European laundry.