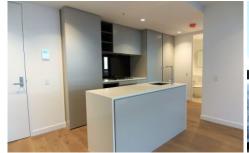

Perched on level 71, this brand new 2 bedroom apartment includes a generous size living room with floor to ceiling windows filled with natural lights and incredibly views throughout the CBD and suburbs. State of the art kitchen, with stone benchtop and stainless-steel appliances. 2 well sized bedrooms filled an abundance of natural light, along with in built wardrobes and bedding fixtures. Completed with designed bathrooms and European laundry.