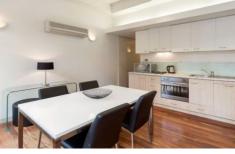

## 202/296 Flinders Street Melbourne VIC

\*\*ARRANGE AN INSPECTION TIME ONLINE - DETAILS BELOW\*\*

Don't miss out on this light and spacious one bedroom fully furnished apartment. Located on the second floor of the historic `Rocke Tompsitt' building this one bedroom apartment features views towards Flinders Street Station through to Southbank.

This apartment features high ceilings, polished timber floors and double glazed windows. With security intercom entry this easy living apartment comprises entrance hall, spacious open plan living/dining; reverse cycle air conditioner, galley style kitchen, gas cook-top, electric under bench oven and dishwasher, separate bedroom with a walk in robe, the bathroom is modern, European style laundry with dryer, ample cupboards plus a basement level