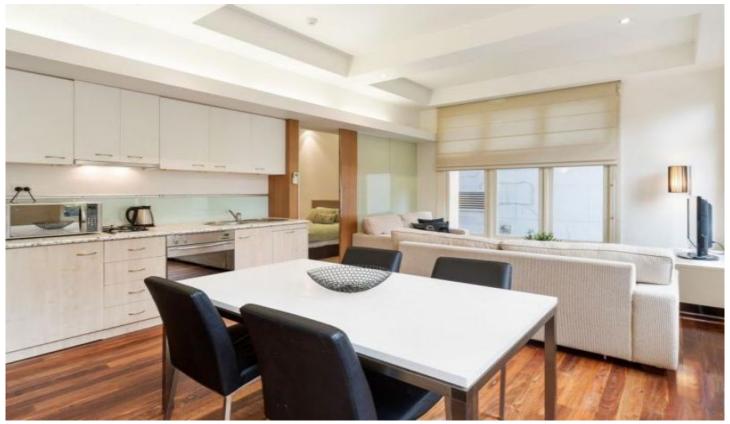

## 202/296 Flinders Street Melbourne VIC

\*\*ARRANGE AN INSPECTION TIME ONLINE - DETAILS BELOW\*\*

Don't miss out on this light and spacious one bedroom fully furnished apartment. Located on the second floor of the historic `Rocke Tompsitt' building this one bedroom apartment features views towards Flinders Street Station through to Southbank.

This apartment features high ceilings, polished timber floors and double glazed windows. With security intercom entry this easy living apartment comprises entrance hall, spacious open plan living/dining; reverse cycle air conditioner, galley style kitchen, gas cook-top, electric under bench oven and dishwasher, separate bedroom with a walk in robe, the bathroom is modern, European style laundry with dryer, ample cupboards plus a basement level