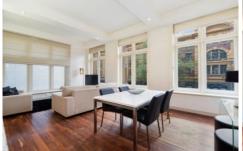

## 202/296 Flinders Street Melbourne VIC

\*\*ARRANGE AN INSPECTION TIME ONLINE - DETAILS BELOW\*\*

Don't miss out on this light and spacious one bedroom fully furnished apartment. Located on the second floor of the historic `Rocke Tompsitt' building this one bedroom apartment features views towards Flinders Street Station through to Southbank.

This apartment features high ceilings, polished timber floors and double glazed windows. With security intercom entry this easy living apartment comprises entrance hall, spacious open plan living/dining; reverse cycle air conditioner, galley style kitchen, gas cook-top, electric under bench oven and dishwasher, separate bedroom with a walk in robe, the bathroom is modern, European style laundry with dryer, ample cupboards plus a basement level