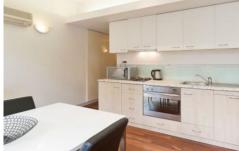

## 202/296 Flinders Street Melbourne VIC

\*\*ARRANGE AN INSPECTION TIME ONLINE - DETAILS BELOW\*\*

Don't miss out on this light and spacious one bedroom fully furnished apartment. Located on the second floor of the historic `Rocke Tompsitt' building this one bedroom apartment features views towards Flinders Street Station through to Southbank.

This apartment features high ceilings, polished timber floors and double glazed windows. With security intercom entry this easy living apartment comprises entrance hall, spacious open plan living/dining; reverse cycle air conditioner, galley style kitchen, gas cook-top, electric under bench oven and dishwasher, separate bedroom with a walk in robe, the bathroom is modern, European style laundry with dryer, ample cupboards plus a basement level