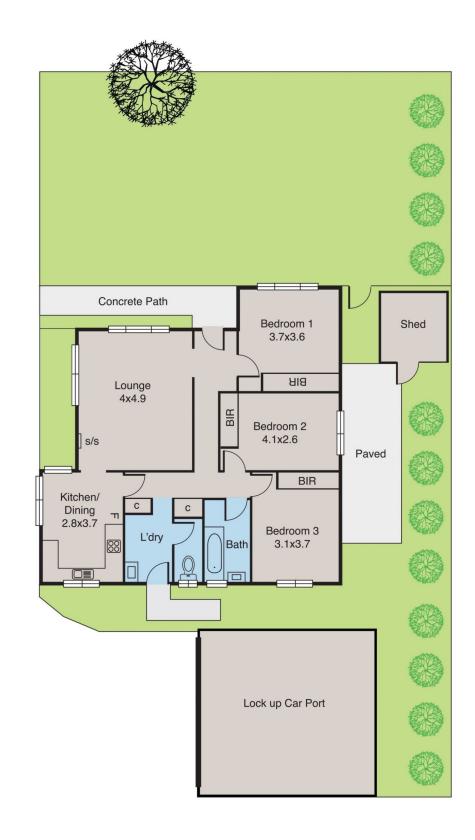

The single-level 3-bedroom, 1-bathroom home is north-facing and offers options to enjoy as is or add your own flair.

Enjoy a short walk to the expansive Robert Booth Reserve, a 2-minute drive (approx) to Hampton Park Shopping Centre and bus stops metres away.

Within a 1.2km radius of both Hampton Park Primary School and Hampton Park Secondary College, this location puts busy families in the epicentre of the action.

All 3 bedrooms include built-in robes and all share a bathroom with a separate shower and bath tub. The kitchen