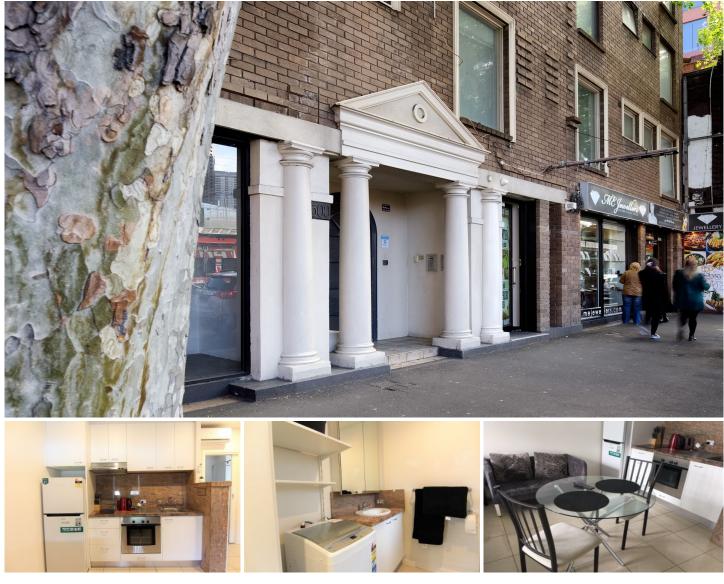

## 904/500 Flinders Street Melbourne VIC

1 🚰

\*\*ARRANGE AN INSPECTION TIME ONLINE - DETAILS BELOW\*\*

Freshly renovated and fully furnished studio located right in the heart of Melbourne, this New York style city pad has it all without compromising on space. Offering open plan living with tons of natural light from the window overlooking Flinders St and onto Southbank. The studio includes a queen size bed, modern kitchen with quality finishes, two burner electric cook top, oven and plenty of storage space in the kitchen and bedroom. Extra features include washing machine in the apartment, sparkling white bathroom with large shower, and even more cupboard space!

Direct access is available up one flight of stairs to the roof top recreation area with seating and BBQ and magnificent views of the Yarra River and Southbank.

Located close to Crown Casino, Flinders Street Station,