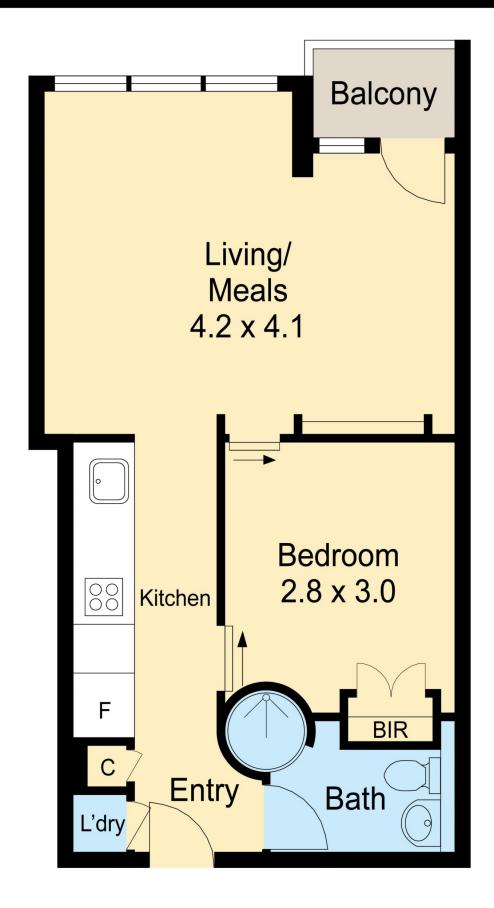

## 1208/22 Dorcas Street Southbank VIC

Blending style and low maintenance functionality, this one-bedroom designer apartment has been tailored for executive living, while returning \$370 per week rent. Set upon Level 12 of the sophisticated Elm complex, it boasts sun-filled interiors dressed in appointments plus a covered outdoor area. Complemented by exceptional residents' facilities, this superb Southbank abode presents an outstanding opportunity for smart investors and owner-occupiers alike. Ideally located on the fringe of the CBD, footsteps from St Kilda Road trams and the Botanic Gardens, it is also moments from South Clarendon Street Melbourne Market. cafes Melbourne's arts precinct.

- ? Open plan living and dining area with a covered Juliet balcony
- ? Far-reaching district views including the CBD and bay glimpses

1 🚐 1 🚝

**View**: https://www.innerrealestate.com.au/sale/vic/inner-city/southbank/residential/apartment/6138740