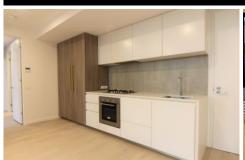

Perched on level 33, this brand new 2 bedroom apartment includes a generous size living room with floor to ceiling windows filled with natural lights and incredibly views throughout the CBD and suburbs. State of the art kitchen, with stone benchtop and stainless-steel appliances. 2 well sized bedrooms filled an abundance of natural light, along with in built wardrobes and air conditioning in each room. Completed with a private balcony and european laundry.