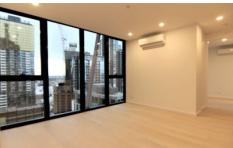

Perched on level 33, this brand new 2 bedroom apartment includes a generous size living room with floor to ceiling windows filled with natural lights and incredibly views throughout the CBD and suburbs. State of the art kitchen, with stone benchtop and stainless-steel appliances. 2 well sized bedrooms filled an abundance of natural light, along with in built wardrobes and air conditioning in each room. Completed with a private balcony and european laundry.