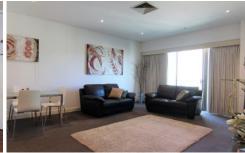

Immaculately presented the apartment offers a spacious living/dining room, well appointed kitchen with stone island benchtop, stainless steel appliances including dishwasher, central bathroom, and exceptional views. With the added luxuries of heating/cooling, security entry and use of the pool, spa, gymnasium and other hotel facilities