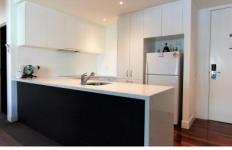

Immaculately presented the apartment offers a spacious living/dining room, well appointed kitchen with stone island benchtop, stainless steel appliances including dishwasher, central bathroom, and exceptional views. With the added luxuries of heating/cooling, security entry and use of the pool, spa, gymnasium and other hotel facilities