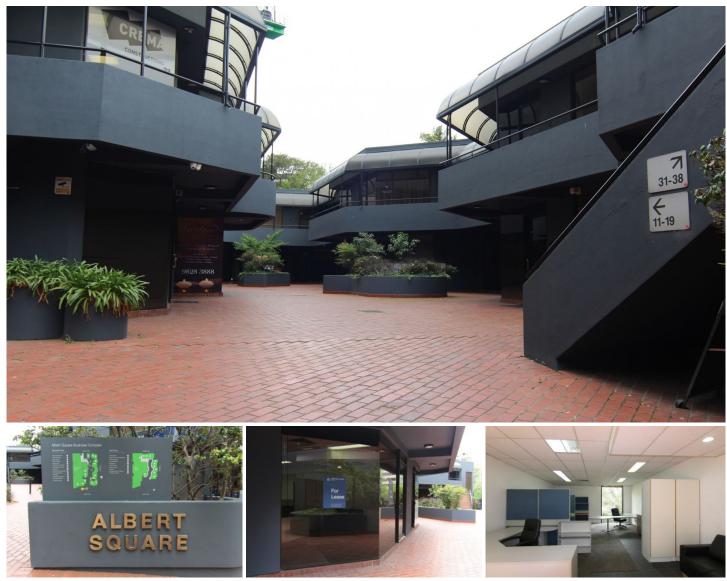

## 14/37-39 Albert Road Melbourne VIC

Perfectly positioned ground floor office with loads of natural light. Located only minutes from Melbourne CBD, a short walk to trams on St Kilda Road and easy access to the Westgate and Monash artery.

Features include:

- ? Ground floor in an attractive environment
- ? Starting up or slowing down this suite will suit
- ? Furnished if required
- ? Secure undercover parking
- ? Flexible lease terms
- ? Renowned cafes on Albert Road
- ? Kitchenette

Building Size : 49 sqm

View :

: https://www.innerrealestate.com.au/leas e/vic/inner-city/melbourne/commercial/of fices/6138767

Joe Cimino