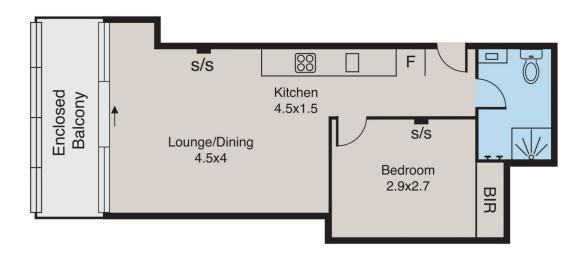

It's walking distance to world-class shopping, cafes, restaurants and tertiary education, and it includes tandem parking for 2 cars. The light-filled interior features an open-plan kitchen, meals and living space that flows onto a full-width balcony with floor-to-ceiling glass. The sleek kitchen includes stainless steel European appliances, a gas cooktop and a glass splashback, and the bedroom features a mirrored built-in robe. Other appointments include a bathroom/laundry and air-conditioning in both the bedroom and living room.

## 1 🛤 1 🚔 2 🚘

Building Size : 45 sqm

View

: https://www.innerrealestate.com.au/sale/ vic/inner-city/melbourne/residential/apart ment/6138770

Anthony Cimino +61 3 9804 5551