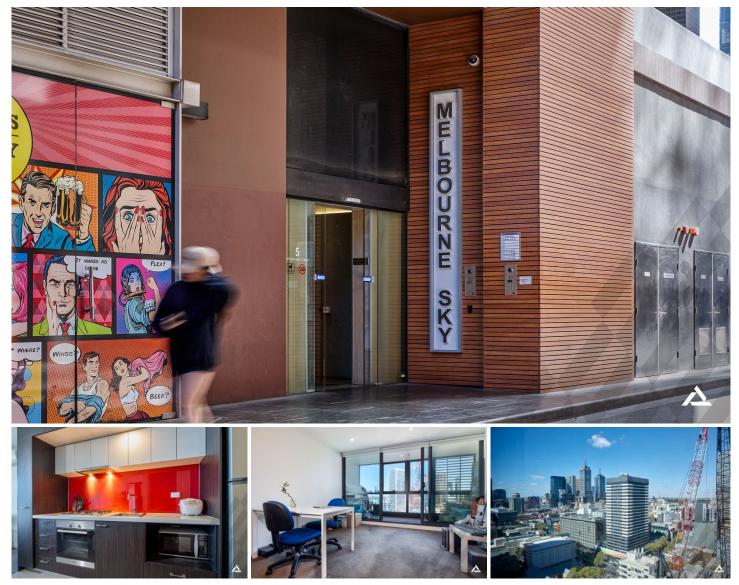

## 2207/5 Sutherland Street Melbourne VIC

A central, sophisticated address in the heart of one of the world's most liveable cities awaits with this modern apartment in the 'Melbourne Sky' building.

This 1-bedroom Level 22 domain, with \$430 per week rental return, captures a city skyline view over Little Lonsdale Street to Emporium Melbourne, with Southbank's distinctive Arts Centre spire in the distance.

It's walking distance to world-class shopping, cafes, restaurants and tertiary education, and it includes tandem parking for 2 cars. The light-filled interior features an open-plan kitchen, meals and living space that flows onto a full-width balcony with floor-to-ceiling glass. The sleek kitchen includes stainless steel European appliances, a gas cooktop and a glass splashback, and the bedroom features a mirrored built-in robe. Other appointments include a bathroom/laundry and air-conditioning in both the bedroom and living room.