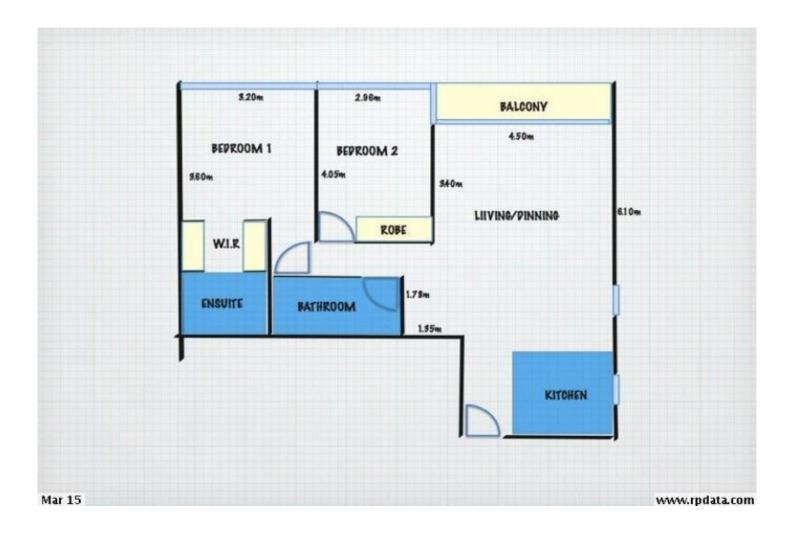

## 231/416A St Kilda Road Melbourne VIC

This impressive top floor 2 bedroom 2 bathroom apartment on St Kilda Road is conveniently located close to the Botanic Gardens and Toorak Road. The apartment features combined living and dining area with reverse cycle AC access to balcony and amazing views, well appointed kitchen with stainless appliances, main bathroom with laundry facilities including a dryer, master bedroom with walk in robe and en-suite. This apartment also comes with one secure car space and lock up storage cage. Recreational facilities include indoor heated pool, gym, sauna, tennis court and BBQ area (all located on level 4)