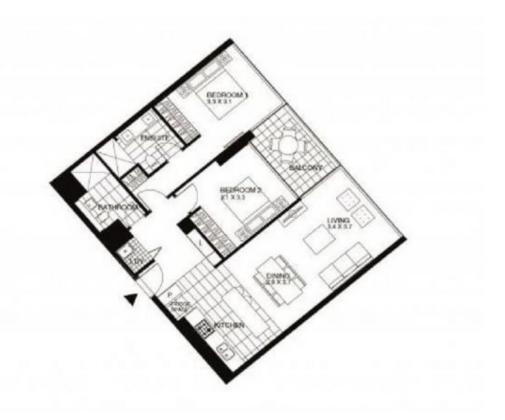

Comprises a vast open plan living area, adjacent host style kitchen with Miele appliances. Two generously proportioned bedrooms each with built in wardrobes, the master quarter with a luxurious his and hers en-suite and direct access to the private balcony. The smart floor plan boasts loads of cupboard space and a second central main bathroom plus a separate European laundry.

Further features include central heating and cooling

2 🔄 2 🔓 1 🖨

**View**: https://www.innerrealestate.com.au/lease/vic/inner-city/docklands/residential/apartment/6138772

Maha Yehia 0448 019 444

Izabella Frattezi Ramos 0418 511 885