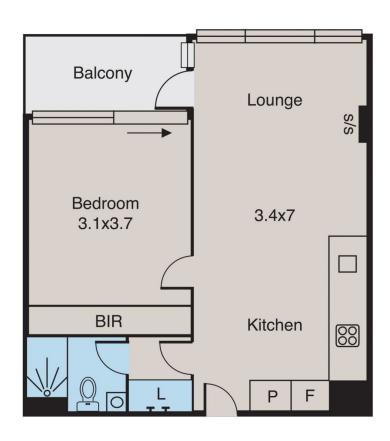

The layout features open-plan kitchen, meals and living

1 🛌 1 🖳

**View :** https://www.innerrealestate.com.au/sale/vic/inner-city/south-melbourne/residential/apartment/6138

Anthony Cimino +61 3 9804 5551